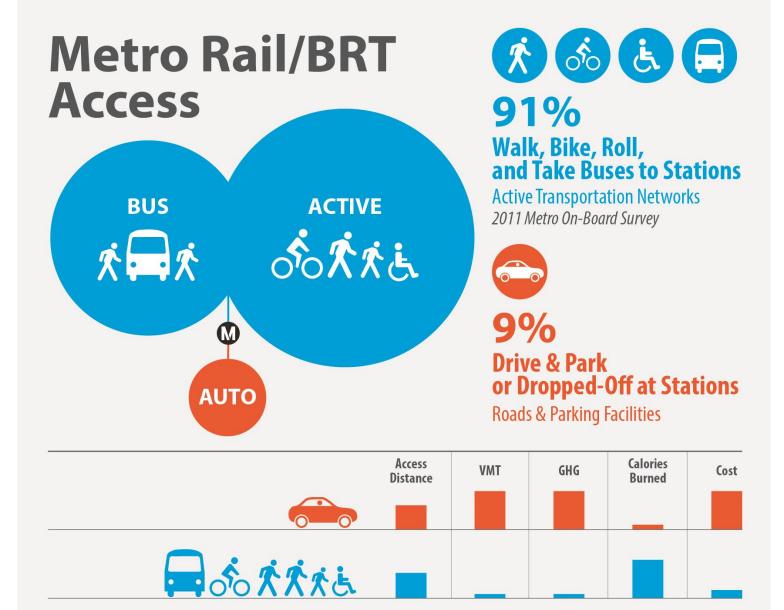

### **Metro Strategy**

- Respond to the challenges faced by transit users with a focused infrastructure improvement strategy, "the PATH"
- Path networks increase speed of active travel, reduce point to point distances, and support multimodal transfer activity.