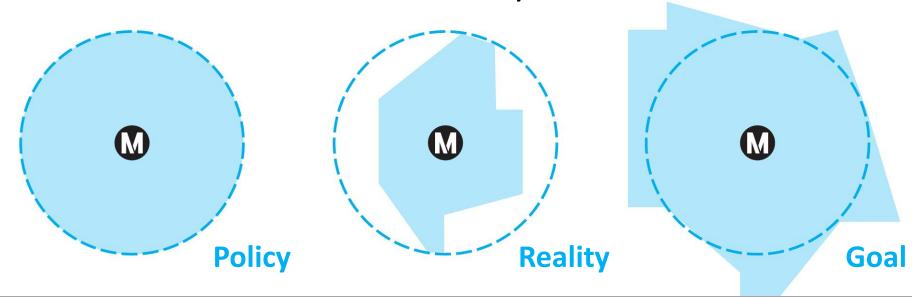

### **Metro Strategy**

- Respond to the challenges faced by transit users with a focused infrastructure improvement strategy, "the PATH"
- Path networks increase speed of active travel, reduce point to point distances, and support multimodal transfer activity.