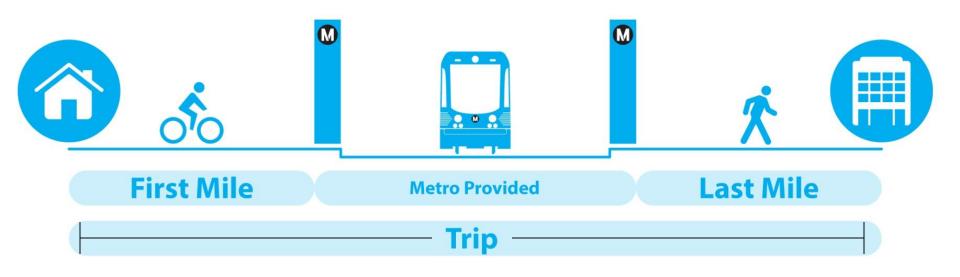

#### **Project Purpose:**

The Metro First-Last Mile Strategic Plan aims to achieve multiple objectives;

- 1) Expand the reach of transit through infrastructure improvements.
- 2) Maximize multi-modal benefits & efficiencies.
- 3) Guide strategic investment provide basis for seeking additional capital funds.

### **Metro Strategy**

- Respond to the challenges faced by transit users with a focused infrastructure improvement strategy, "the PATH"
- Path networks increase speed of active travel, reduce point to point distances, and support multimodal transfer activity.