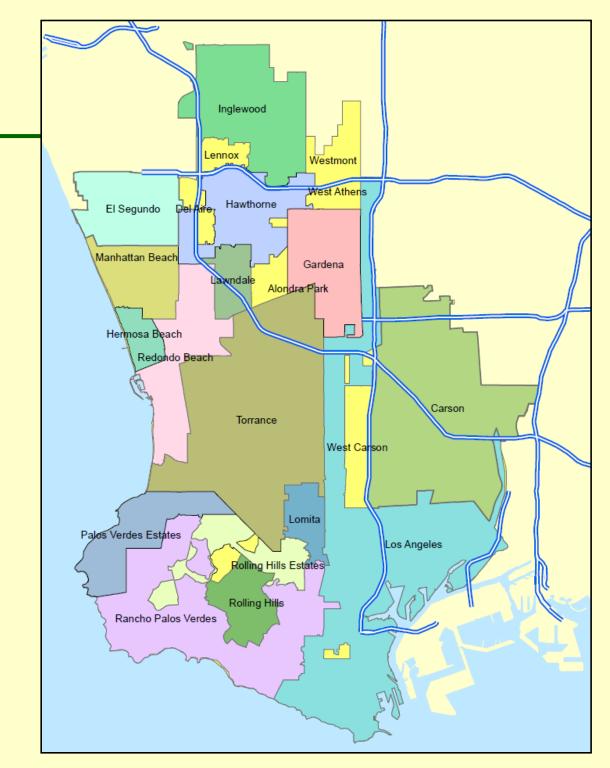

### PATH-SBCCOG Homeless Outreach Program 2/18/2016 - 12/31/2016

| City                        | 2016<br>Homeless<br>Count | Unduplicated<br>Contacts | Duplicated<br>Contacts | Total<br>Contacts | Identified at<br>Encampment<br>(09/09/15) | Food/<br>Water | Hygiene<br>Kits | Client<br>Transport | Vouchers | Mental<br>Health | Primary<br>Care | Substance<br>Abuse | Employment | Benefits | Interim<br>Housing | CES<br>Packets | Housing<br>Referrals | Permanently<br>housed |
|-----------------------------|---------------------------|--------------------------|------------------------|-------------------|-------------------------------------------|----------------|-----------------|---------------------|----------|------------------|-----------------|--------------------|------------|----------|--------------------|----------------|----------------------|-----------------------|
| Carson                      | 157                       | 111                      | 108                    | 219               | 11                                        | 89             | 146             | 15                  | 12       | 1                |                 | 5                  | 1          | 5        | 2                  | 24             | 29                   | 3                     |
| Unincorp.<br>District 2     | 664                       | 18                       | 32                     | 48                | 1                                         | 6              | 3               |                     | 3        |                  | 1               | 1                  |            |          |                    | 5              | 20                   |                       |
| Unicorp.<br>District 4      | n/a                       | 17                       | 5                      | 22                |                                           |                |                 |                     |          |                  |                 |                    |            |          |                    |                | 1                    |                       |
| El Segundo                  | 20                        | 2                        | 0                      | 2                 |                                           |                |                 |                     |          |                  |                 |                    |            |          |                    | 1              | 1                    |                       |
| Gardena                     | 186                       | 32                       | 30                     | 62                |                                           | 22             | 12              | 1                   | 1        | 1                | 1               |                    | 1          |          | 2                  | 30             | 6                    | 7                     |
| Harbor<br>Gateway           | 150                       | 11                       | 1                      | 12                |                                           | 6              | 4               | 4                   |          |                  |                 |                    |            |          |                    | 1              |                      |                       |
| Harbor City                 | 137                       | 1                        | 15                     | 16                |                                           | 4              | 4               | 3                   | 1        |                  |                 | 1                  |            |          | 1                  |                | 1                    | 1                     |
| Hawthorne                   | 100                       | 34                       | 76                     | 110               |                                           | 10             | 5               | 5                   | 4        |                  |                 |                    |            |          |                    | 10             | 9                    | 8                     |
| Hermosa<br>Beach            | 20                        | 3                        | 5                      | 8                 |                                           | 3              | 3               | 2                   |          |                  |                 |                    |            |          |                    |                | 1                    | 1                     |
| Inglewood                   | 502                       | 143                      | 765                    | 908               |                                           | 564            | 15              | 13                  | 3        | 31               | 1               | 2                  | 3          | 2        | 9                  | 70             | 32                   | 33                    |
| Lawndale                    | 43                        | 25                       | 28                     | 53                | 2                                         | 36             | 6               |                     | 3        |                  | 1               |                    |            | 1        |                    | 5              | 2                    |                       |
| Lomita                      | 33                        | 3                        | 6                      | 9                 |                                           | 2              |                 |                     |          |                  |                 |                    |            |          |                    | 3              | 1                    | 2                     |
| Manhattan<br>Beach<br>Palos | 4                         | 3                        | 4                      | 7                 |                                           | 1              |                 |                     |          |                  |                 |                    |            | 1        |                    | 2              | 1                    |                       |
| Verdes<br>Estates           | 4                         | 0                        | 2                      | 2                 |                                           |                |                 |                     |          |                  |                 |                    |            |          |                    |                |                      |                       |
| Rancho<br>Palos<br>Verdes   | 1                         | 4                        | 2                      | 6                 |                                           |                | 1               |                     |          |                  |                 |                    | 1          |          |                    |                | 1                    |                       |
| Redondo<br>Beach            | 216                       | 131                      | 303                    | 434               | 3                                         | 75             | 69              | 48                  | 26       | з                | 5               | 2                  | 7          | 4        | 9                  | 24             | 36                   | 9                     |
| Rolling Hills               | 0                         | 0                        | 0                      | 0                 |                                           |                |                 |                     |          |                  |                 |                    |            |          |                    |                |                      |                       |
| Rolling Hills<br>Estates    | 0                         | 0                        | 0                      | 0                 |                                           |                |                 |                     |          |                  |                 |                    |            |          |                    |                |                      |                       |
| San Pedro                   | 401                       | 10                       | 11                     | 21                | 1                                         | 5              | 6               | 8                   | 1        |                  |                 |                    |            |          |                    | 2              | 1                    |                       |
| Torrance                    | 107                       | 35                       | 57                     | 92                | 2                                         | 61             | 46              | 23                  | 13       | 4                | 1               |                    | 1          | 1        |                    | 20             | 25                   | 6                     |
| Wilmington                  | 613                       | 17                       | 23                     | 40                | 3                                         | 21             | 11              | 18                  | 7        | 1                | 1               |                    |            | 3        | 3                  | 8              | 11                   |                       |
|                             | Total:                    | 600                      | 1473                   | 2071              | 23                                        | 905            | 331             | 125                 | 74       | 41               | 11              | 11                 | 14         | 17       | 26                 | 205            | 178                  | 70                    |