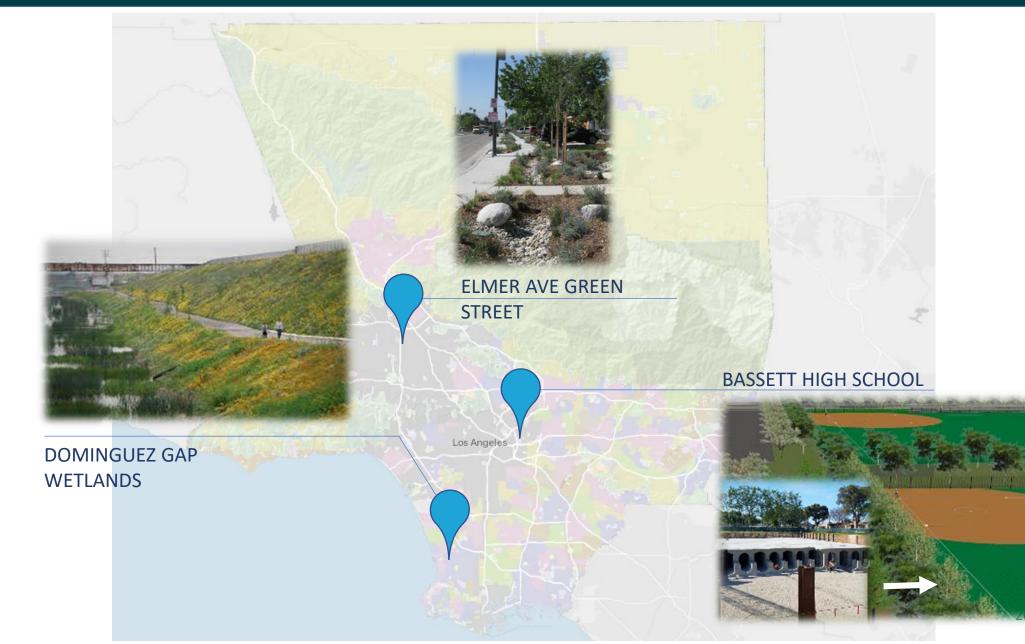

## Exemptions, Credits, and Appeals

#### Exemptions

- Government owned parcels
- Parcels already exempt from Ad Valorem taxes (including qualifying non-profits and other)
- Antelope Valley Watershed Area
- Low-income senior-owned parcels (under development)

#### **Credits** (under development)

- Tax reduction for qualifying stormwater improvements (SUSMP, IGP, LID, and equivalent)
- Up to 100% credit for qualifying additional activities

#### Appeals (under development)

- If parcel owners feel their tax is wrong, appeals will be available
- Web tool being developed to help expedite appeals process





#### LA County Landcover Survey

#### Identifies



**VEGETATION** 



SOIL





PAVEMENT



OTHER



**STRUCTURES** 

#### **Calculate Impermeable Area**



# Sample Projects





#### How the Property Tax System Works



# Jax Timeline Flowchart