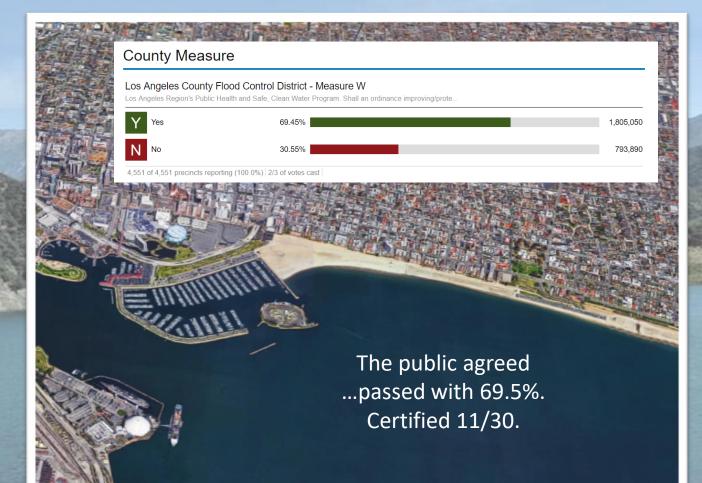

SAFE CLEAN WATER PROGRAM

### Water Resiliency Challenges

Pollution

Climate Change Fractured Jurisdiction

Reliance on Imported Water

Limited Infrastructure

### Regional Issue... Regional Approach

#### CAPTURE CLEAN CONSERVE

Improve Water Quality
Increase Local Water
Supply
Enhance

Communities



### Safe, Clean Water Program Fund Allocation

#### Parcel tax

- 2.5 cents per square foot of impermeable area
- Watershed-based projects
- Local & Regional Projects



#### Safe, Clean Water Program & South Bay

**50%** of total revenue collected within each City goes to the Watershed Area (Regional Program)

| WATERSHED AREA           | PROJECTED ANNUAL RETURN |  |  |  |  |
|--------------------------|-------------------------|--|--|--|--|
| Central Santa Monica Bay | \$18.1 Million          |  |  |  |  |
| Lower Los Angeles River  | \$13.9 Million          |  |  |  |  |
| Lower San Gabriel River  | \$17.4 Million          |  |  |  |  |
| North Santa Monica Bay   | \$2.2 Million           |  |  |  |  |
| Rio Hondo                | \$12 Million            |  |  |  |  |
| Santa Clara Ri