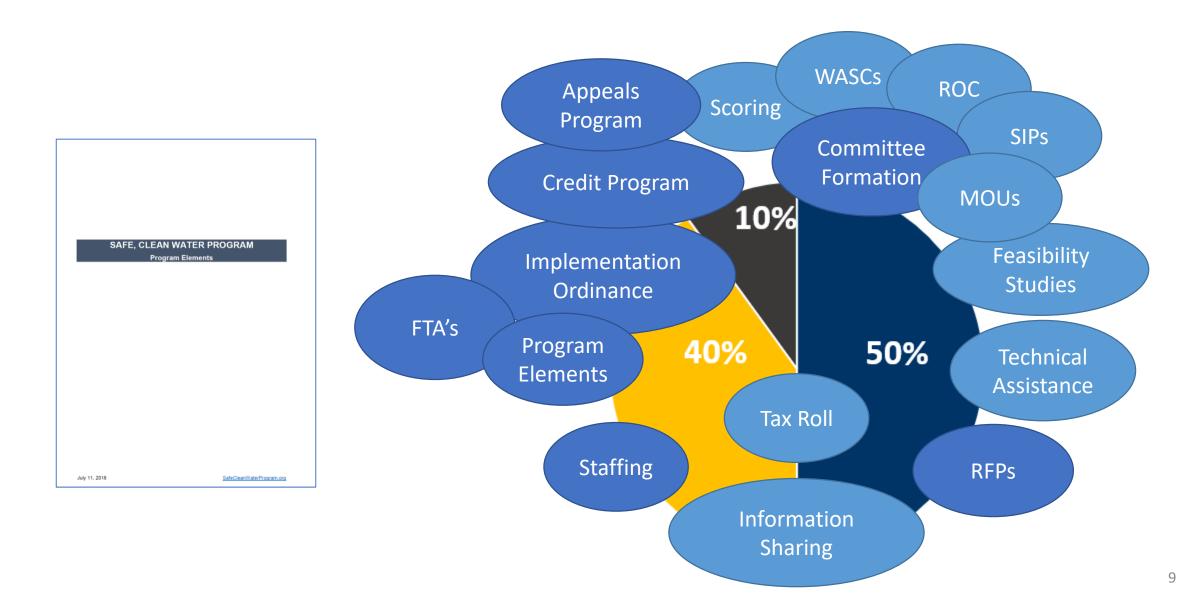

### Safe, Clean Water Program Fund Allocation

#### Safe, Clean Water Program & South Bay

**50%** of total revenue collected within each City goes to the Watershed Area (Regional Program)

| WATERSHED AREA           | PROJECTED ANNUAL RETURN |  |  |  |  |
|--------------------------|-------------------------|--|--|--|--|
| Central Santa Monica Bay | \$18.1 Million          |  |  |  |  |
| Lower Los Angeles River  | \$13.9 Million          |  |  |  |  |
| Lower San Gabriel River  | \$17.4 Million          |  |  |  |  |
| North Santa Monica Bay   | \$2.2 Million           |  |  |  |  |
| Rio Hondo                | \$12 Million            |  |  |  |  |
| Santa Clara River        | \$7.1 Million           |  |  |  |  |
| South Santa Monica Bay   | \$19.5 Million          |  |  |  |  |
| Upper Los Angeles River  | \$39.9 Million          |  |  |  |  |
| Upper San Gabriel River  | \$20.1 Million          |  |  |  |  |

40% of total revenue collected within each City goes back to the City (Municipal Program)

#### Safe, Clean Water Program Components