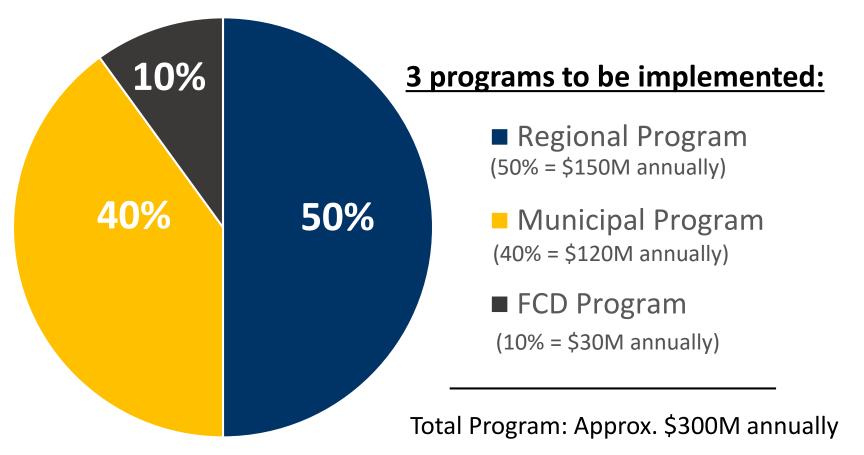

### Safe, Clean Water Program Fund Allocation

#### Safe, Clean Water Program & South Bay

**50%** of total revenue collected within each City goes to the Watershed Area (Regional Program)

| WATERSHED AREA           | PROJECTED ANNUAL RETURN |  |  |  |  |
|--------------------------|-------------------------|--|--|--|--|
| Central Santa Monica Bay | \$18.1 Million          |  |  |  |  |
| Lower Los Angeles River  | \$13.9 Million          |  |  |  |  |
| Lower San Gabriel River  | \$17.4 Million          |  |  |  |  |
| North Santa Monica Bay   | \$2.2 Million           |  |  |  |  |
| Rio Hondo                | \$12 Million            |  |  |  |  |
| Santa Clara River        | \$7.1 Million           |  |  |  |  |
| South Santa Monica Bay   | \$19.5 Million          |  |  |  |  |
| Upper Los Angeles River  | \$39.9 Million          |  |  |  |  |
| Upper San Gabriel River  | \$20.1 Million          |  |  |  |  |

40% of total revenue collected within each City goes back to the City (Municipal Program)