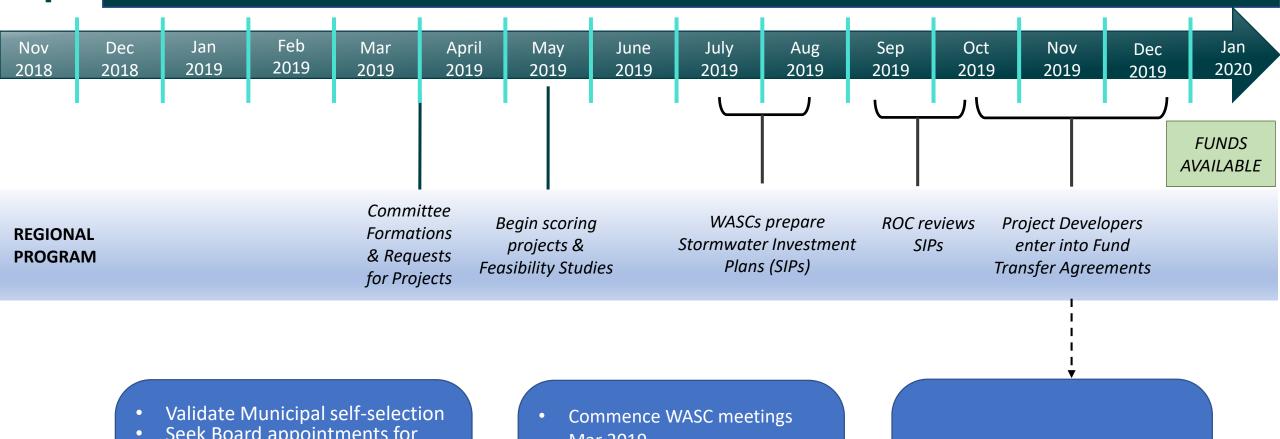

### , Anticipated Overall Timeline for Implementation

\*Funded by Regional Program

#### Anticipated Timeline for Implementation

- Seek Board appointments for WASC, Regional Oversight Committee, and Scoring Committee
- District to draft MOUs for committees, RFPs for Watershed Coordinators, and FTAs

- Mar 2019
- Begin scoring projects & ٠ Feasibility Studies – May 2019
- **Prepare Stormwater** ٠ Investment Plans – Jul to Aug 2019

Project Developers enter into Agreements with the District for Transfer of Funds – Winter 2019

### Anticipated Timeline for Implementation