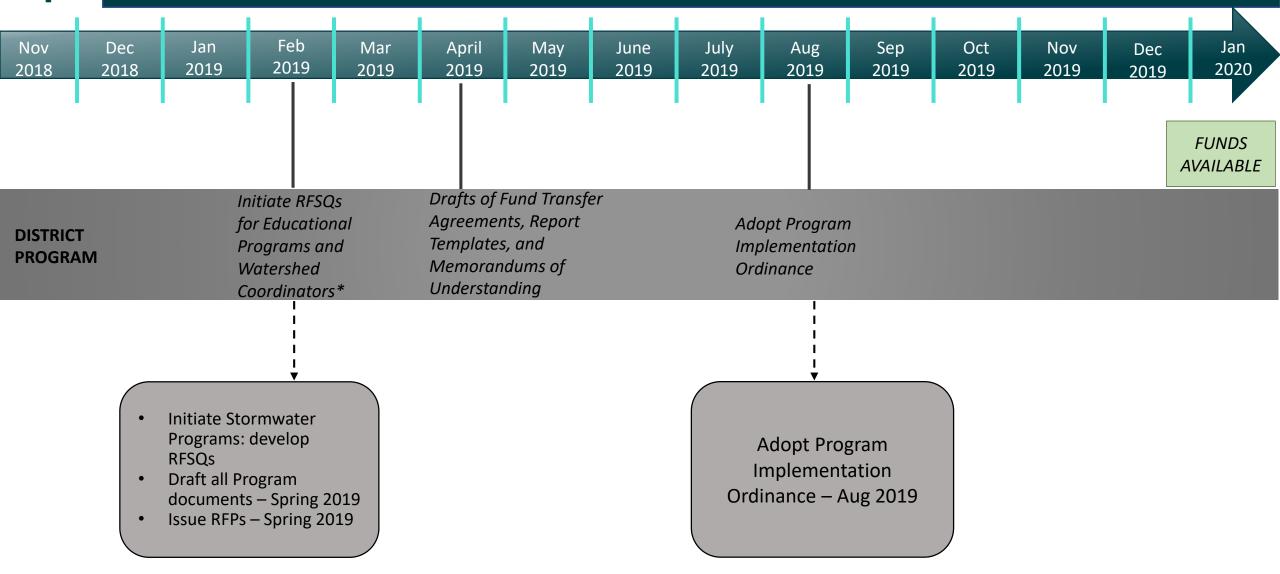

### , Anticipated Overall Timeline for Implementation

\*Funded by Regional Program

#### Anticipated Timeline for Implementation Feb Nov Jan Mar April May July Oct Jan Dec June Aug Sep Nov Dec 2019 2019 2019 2020 2018 2018 2019 2019 2019 2019 2019 2019 2019 2019 2019 **FUNDS AVAILABLE** Municipalities enter into **Review Period for Draft MUNICIPAL District drafts Fund** District authorized to Fund Transfer Fund Transfer **PROGRAM** Transfer Agreements enter agreements Agreements Agreements **Board date TBD** (potentially concurrent Anticipated Components: Municipalities sign and Terms of Transfer with adoption of ٠ return to District for Indemnification implementation execution **Rules/limitations** ordinance required by 8/1/19)

### Anticipated Timeline for Implementation