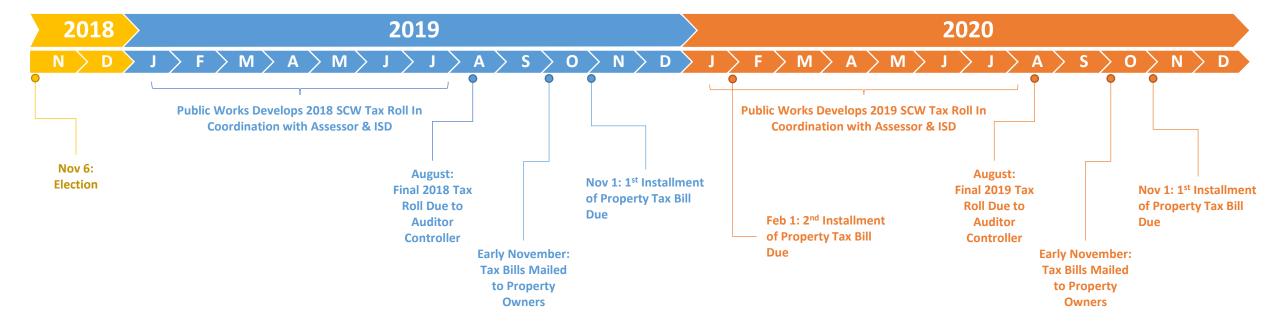

nt owned parcels
- Parcels already exempt from Ad Valorem taxes (including qualifying non-profits and other)
- Antelope Valley Watershed Area
- Low-income senior-owned parcels (under development)

#### **Credits** (under development)

- Tax reduction for qualifying stormwater improvements (SUSMP, IGP, LID, and equivalent)
- Up to 100% credit for qualifying additional activities

#### Appeals (under development)

- If parcel owners feel their tax is wrong, appeals will be available
- Web tool being developed to help expedite appeals process





#### LA County Landcover Survey

#### Identifies



**VEGETATION** 



SOIL





PAVEMENT



OTHER



**STRUCTURES** 

#### **Calculate Impermeable Area**



# Sample Projects





#### How the Property Tax System Works



# Jax Timeline Flowchart