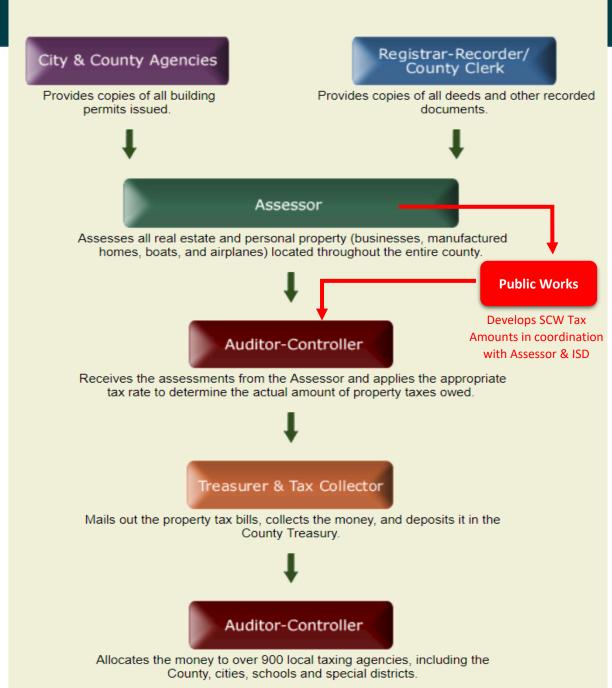

#### Exemptions

- Government owned parcels
- Parcels already exempt from Ad Valorem taxes (including qualifying non-profits and other)
- Antelope Valley Watershed Area
- Low-income senior-owned parcels (under development)

#### **Credits** (under development)

- Tax reduction for qualifying stormwater improvements (SUSMP, IGP, LID, and equivalent)
- Up to 100% credit for qualifying additional activities

#### Appeals (under development)

- If parcel owners feel their tax is wrong, appeals will be available
- Web tool being developed to help expedite appeals process





#### LA County Landcover Survey

#### Identifies



**VEGETATION** 



SOIL





PAVEMENT



OTHER



**STRUCTURES** 

#### **Calculate Impermeable Area**



# Sample Projects





#### How the Property Tax System Works



# Jax Timeline Flowchart