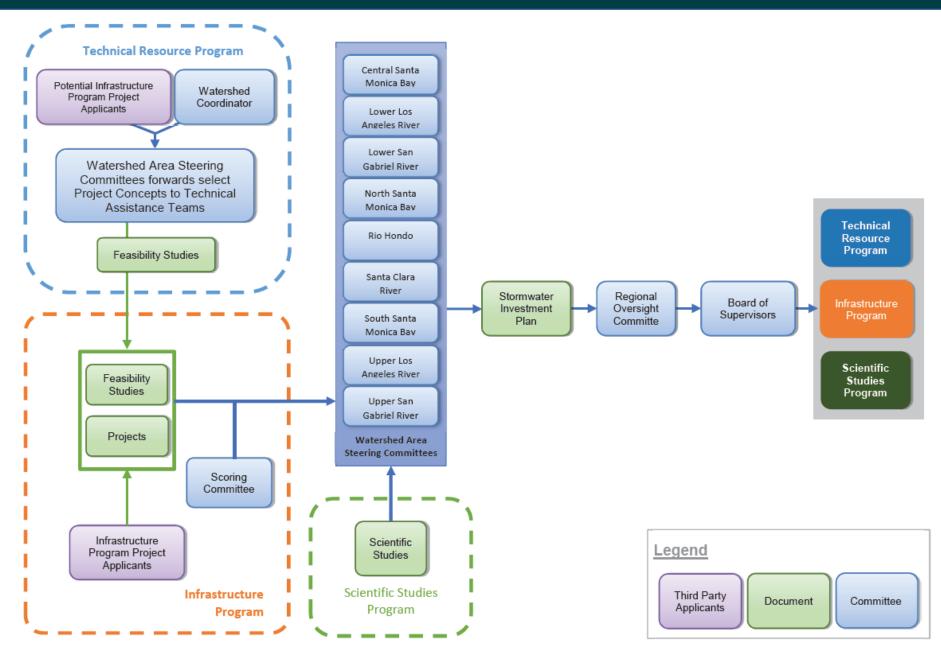

|  |

Pre-determined Municipal membership seats determined by impermeable area in the Watershed area (100% Watershed land area ÷ 7 seats = ~14%)

### Regional Program Flow Chart



#### Safe, Clean Water Program Components



### , Anticipated Overall Timeline for Implementation



\*Funded by Regional Program

#### Anticipated Timeline for Implementation Feb Nov Jan Mar April May July Oct Jan Dec June Aug Sep Nov Dec 2019 2019 2019 2020 2018 2018 2019 2019 2019 2019 2019 2019 2019 2019 2019 **FUNDS AVAILABLE** Municipalities enter into **Review Period for Draft MUNICIPAL District drafts Fund** District authorized to Fund Transfer Fund Transfer **PROGRAM** Transfer Agreements enter agreements Agreements Agreements **Board date TBD** (potentially concurrent Anticipated Components: Municipalities sign and Terms of Transfer with adoption of ٠ return to District for Indemnification implementation execution **Rules/limitations** ordinance required by 8/1/19)

#### Antic