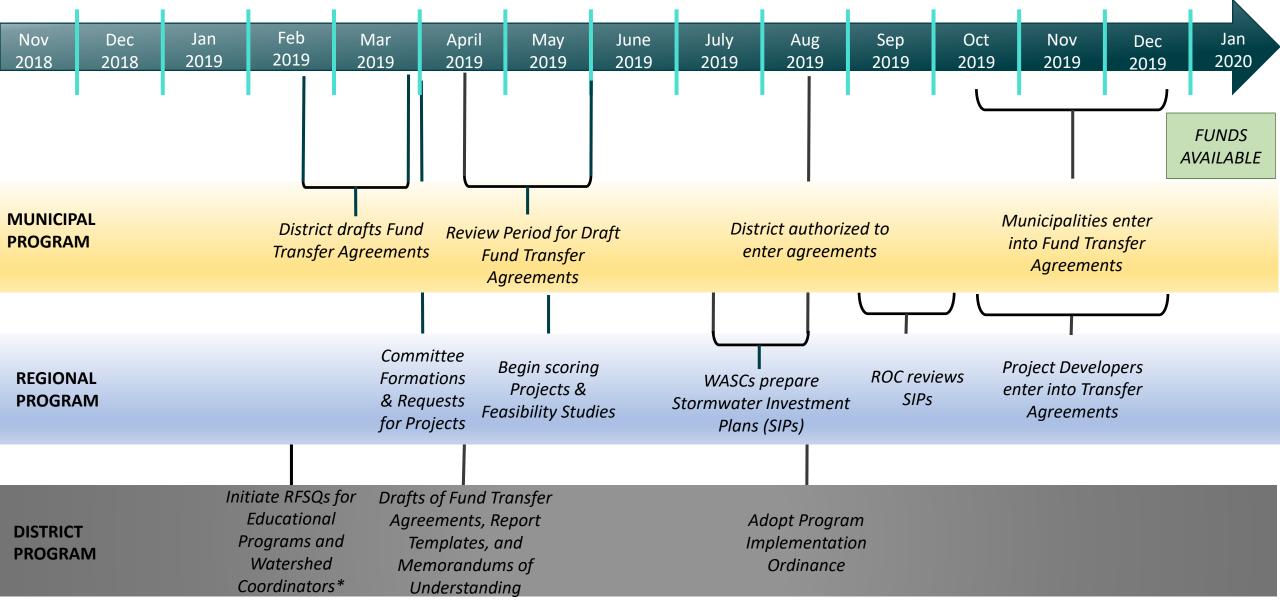

### , Anticipated Overall Timeline for Implementation

\*Funded by Regional Program

#### Anticipated Timeline for Implementation Feb Nov Jan Mar April May July Oct Jan Dec June Aug Sep Nov Dec 2019 2019 2019 2020 2018 2018 2019 2019 2019 2019 2019 2019 2019 2019 2019 **FUNDS AVAILABLE** Municipalities enter into **Review Period for Draft MUNICIPAL District drafts Fund** District authorized to Fund Transfer Fund Transfer **PROGRAM** Transfer Agreements enter agreements Agreements Agreements **Board date TBD** (potentially concurrent Anticipated Components: Municipalities sign and Terms of Transfer with adoption of ٠ return to District for Indemnification implementation execution **Rules/limitations** ordinance required by 8/1/19)

#### Anticipated Timeline for Implementation

- Seek Board appointments for WASC, Regional Oversight Committee, and Scoring Committee
- District to draft MOUs for committees, RFPs for Watershed Coordinators, and FTAs

- Mar 2019
- Begin scoring projects & ٠ Feasibility Studies – May 2019
- **Prepare Stormwater** ٠ Investment Plans – Jul to Aug 2019

Project Developers enter into Agreements with the District for Transfer of Funds – Winter 2019

### Anticipated Timeline for Implementation