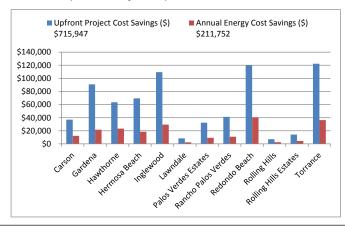

## **Energy Savings Since 2010**

|                       | 2010 - Present Achieved Savings / Incentives |                             |                                   |                                           |                                          |              |
|-----------------------|----------------------------------------------|-----------------------------|-----------------------------------|-------------------------------------------|------------------------------------------|--------------|
| City / District       | Annual<br>Savings<br>kWh                     | Annual<br>Savings<br>Therms | Annual GHG<br>Emissions<br>(tons) | Incentive /<br>DI Cost<br>Savings<br>(\$) | Annual<br>Energy Cost<br>Savings<br>(\$) | ELP<br>Level |
| Carson                | 474,730                                      | 1,798                       | 376                               | \$64,104                                  | \$77,999                                 | Silver       |
| El Segundo            | 139,394                                      | 0                           | 108                               | \$17,274                                  | \$25,157                                 | Gold         |
| Gardena               | 272,402                                      | 0                           | 210                               | \$114,542                                 | \$36,487                                 | Valued       |
| Hawthorne             | 160,806                                      | 0                           | 124                               | \$73,825                                  | \$30,264                                 | Gold         |
| Hermosa Beach         | 164,186                                      | 0                           | 127                               | \$78,983                                  | \$24,460                                 | Silver       |
| Inglewood             | 1,301,204                                    | 0                           | 1,004                             | \$273,578                                 | \$243,204                                | Gold         |
| Lawndale              | 110,682                                      | 6,614                       | 122                               | \$32,272                                  | \$25,242                                 | PLATINUM     |
| Lomita                | 159,281                                      | 13                          | 123                               | \$22,350                                  | \$21,135                                 | PLATINUM     |
| Manhattan Beach       | 1,034,689                                    | 0                           | 798                               | \$145,255                                 | \$117,437                                | PLATINUM     |
| Palos Verdes Estates  | 65,497                                       | 0                           | 51                                | \$32,373                                  | \$9,340                                  | Valued       |
| Rancho Palos Verdes   | 51,436                                       | 0                           | 40                                | \$41,238                                  | \$10,997                                 | Gold         |
| Redondo Beach         | 749,764                                      | 467                         | 581                               | \$165,066                                 | \$91,111                                 | Silver       |
| Rolling Hills Estates | 47,374                                       | 0                           | 37                                | \$15,082                                  | \$8,775                                  | Valued       |
| City of Rolling Hills | 12,050                                       | 0                           | 9                                 | \$7,111                                   | \$2,465                                  | Valued       |
| Torrance              | 1,172,352                                    | 16,902                      | 998                               | \$265,269                                 | \$187,394                                | Silver       |
| Hawthorne USD         | 0                                            | 941                         | 5                                 | \$1,938                                   | \$922                                    | N/A          |
| Inglewood USD         | 0                                            | 3,876                       | 21                                | \$6,000                                   | \$3,798                                  |              |
| Manhattan Beach USD   | 0                                            | 2,386                       | 13                                | \$1,980                                   | \$2,338                                  |              |
| PV USD                | 0                                            | 84,845                      | 468                               | \$43,298                                  | \$83,148                                 |              |
| Torrance USD          | 0                                            | 4,108                       | 23                                | \$4,462                                   | \$4,026                                  |              |
| West Basin MWD        | 0                                            | 911                         | 5                                 | \$990                                     | \$893                                    |              |
| Total                 | 5,915,847                                    | 122,861                     | 5,242                             | \$1,406,991                               | \$1,006,592                              |              |