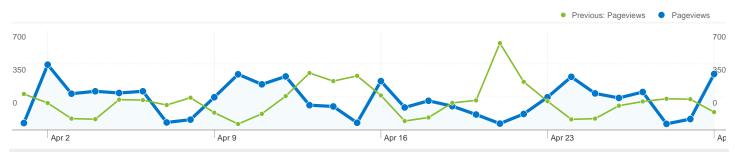

# Pages on this site were viewed a total of 6,433 times

6,433 Pageviews

Previous: 6,182 (4.06%)

4,280 Unique Views

Previous: 4,186 (2.25%)

55.54% Bounce Rate

Previous: 58.22% (-4.60%)