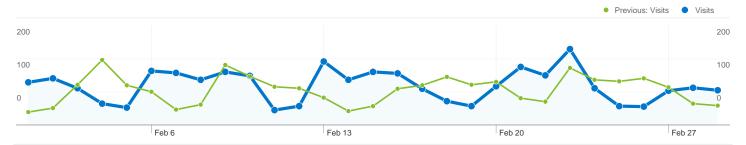

#### Site Usage

2,311 Visits

Previous: 2,161 (6.94%)

8,332 Pageviews

Previous: 7,842 (6.25%)

3.61 Pages/Visit

Previous: 3.63 (-0.65%)

Previous: 53.22% (-7.22%)

00:02:49 Avg. Time on Site

Previous: 00:02:49 (0.41%)

64.08% % New Visits

Previous: 65.43% (-2.06%)

| Content Overview           |           |             |
|----------------------------|-----------|-------------|
| Pages                      | Pageviews | % Pageviews |
| 1                          |           |             |
| Feb 1, 2012 - Feb 29, 2012 | 2,231     | 26.78%      |
| Jan 1, 2012 - Jan 31, 2012 | 2,223     | 28.35%      |
| % Change                   | 0.36%     | -5.54%      |
| /node/882                  |           |             |
| Feb 1, 2012 - Feb 29, 2012 | 576       | 6.91%       |
| Jan 1, 2012 - Jan 31, 2012 | 321       | 4.09%       |
| % Change                   | 79.44%    | 68.89%      |
| /node/1030                 |           |             |
| Feb 1, 2012 - Feb 29, 2012 | 489       | 5.87%       |
| Jan 1, 2012 - Jan 31, 2012 | 146       | 1.86%       |
| % Change                   | 234.93%   | 215.23%     |
| /groups                    |           |             |
| Feb 1, 2012 - Feb 29, 2012 | 305       | 3.66%       |
| Jan 1, 2012 - Jan 31, 2012 | 292       | 3.72%       |
| % Change                   | 4.45%     | -1.69%      |
| /node/2                    |           |             |
| Feb 1, 2012 - Feb 29, 2012 | 304       | 3.65%       |
| Jan 1, 2012 - Jan 31, 2012 | 249       | 3.18%       |
| % Change                   | 22.09%    | 14.91%      |