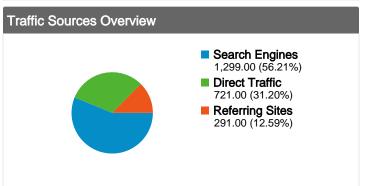

#### All traffic sources sent a total of 2,311 visits

21.20% Direct Traffic

Previous: 27.58% (13.12%)

12.59% Referring Sites

Previous: 12.82% (-1.76%)

56.21% Search Engines

Previous: 59.60% (-5.69%)

#### Search Engines 1,299.00 (56.21%) Direct Traffic 721.00 (31.20%) Referring Sites 291.00 (12.59%)

| Sources                    | Visits | % visits |
|----------------------------|--------|----------|
| google (organic)           |        |          |
| Feb 1, 2012 - Feb 29, 2012 | 1,101  | 47.64%   |
| Jan 1, 2012 - Jan 31, 2012 | 1,080  | 49.98%   |
| % Change                   | 1.94%  | -4.67%   |
| (direct) ((none))          |        |          |
| Feb 1, 2012 - Feb 29, 2012 | 721    | 31.20%   |
| Jan 1, 2012 - Jan 31, 2012 | 596    | 27.58%   |
| % Change                   | 20.97% | 13.12%   |
| bing (organic)             |        |          |
| Feb 1, 2012 - Feb 29, 2012 | 100    | 4.33%    |
| Jan 1, 2012 - Jan 31, 2012 | 102    | 4.72%    |
| % Change                   | -1.96% | -8.32%   |
| yahoo (organic)            |        |          |
| Feb 1, 2012 - Feb 29, 2012 | 73     | 3.16%    |
| Jan 1, 2012 - Jan 31, 2012 | 75     | 3.47%    |
| % Change                   | -2.67% | -8.98%   |
| sbesc.com (referral)       |        |          |