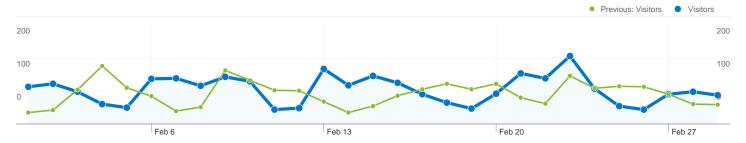

#### 1,595 people visited this site

2,161 Visits

Previous: 1,543 (40.05%)

1,595 Absolute Unique Visitors

Previous: 1,117 (42.79%)

7,842 Pageviews

Previous: 7,424 (5.63%)

⊶⊶√ 3.63 Average Pageviews

Previous: 4.81 (-24.58%)

Previous: 00:03:18 (-14.98%)

53.22% Bounce Rate

Previous: 55.02% (-3.28%)

65.43% New Visits

Previous: 64.36% (1.67%)