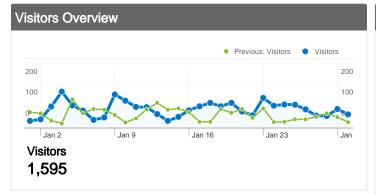

#### 1,595 people visited this site

2,161 Visits

Previous: 1,543 (40.05%)

1,595 Absolute Unique Visitors

Previous: 1,117 (42.79%)

7,842 Pageviews

Previous: 7,424 (5.63%)

⊶⊶√ 3.63 Average Pageviews