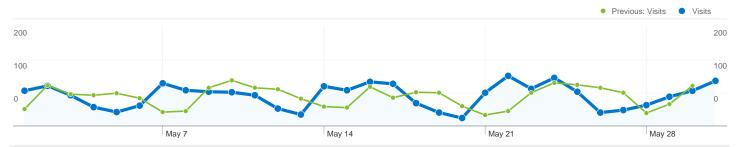

## 1,891 visits came from 41 countries/territories

| Visits<br>1,891<br>Previous:<br>2,311 (-18.17%) | Pages/Visit<br>3.27<br>Previous:<br>3.61 (-9.32%) | <b>00:02</b> : Previous | -           | % New Visits<br>63.09%<br>Previous:<br>64.13% (-1.62%) | <b>58.22</b> Previous <b>49.37 9</b> | %           |
|-------------------------------------------------|---------------------------------------------------|-------------------------|-------------|--------------------------------------------------------|--------------------------------------|-------------|
| Country/Territory                               |                                                   | Visits                  | Pages/Visit | Avg. Time on<br>Site                                   | % New Visits                         | Bounce Rate |
| United States                                   |                                                   |                         |             |                                                        |                                      |             |
| March 1, 2012 - Marc                            | h 31, 2012                                        | 1,827                   | 3.33        | 00:02:34                                               | 62.12%                               | 57.42%      |
| February 1, 2012 - Fe                           | ebruary 29, 2012                                  | 2,250                   | 3.66        | 00:02:52                                               | 63.38%                               | 48.67%      |
| % Change                                        |                                                   | -18.80%                 | -9.02%      | -10.49%                                                | -1.98%                               | 17.98%      |
| Canada                                          |                                                   |                         |             |                                                        |                                      |             |
| March 1, 2012 - Marc                            | h 31, 2012                                        | 11                      | 1.55        | 00:00:06                                               | 90.91%                               | 90.91%      |
| February 1, 2012 - Fe                           | ebruary 29, 2012                                  | 15                      | 1.67        | 00:01:02                                               | 100.00%                              | 66.67%      |
| % Change                                        |                                                   | -26.67%                 | -7.27%      | -90.65%                                                | -9.09%                               | 36.36%      |
| India                                           |                                                   |                         |             |                                                        |                                      |             |
| March 1, 2012 - Marc                            | h 31, 2012                                        | 7                       | 1.57        | 00:00:10                                               | 100.00%                              | 57.14%      |

# 1,768 visits came from 42 countries/territories

| Visits Pages/Visit 1,768 Previous: Previous: |                      | Avg. Time on Site 00:02:40 Previous: |                   | % New Visits 65.05% Previous: |              | Bounce Rate 55.54% |  |
|----------------------------------------------|----------------------|--------------------------------------|-------------------|-------------------------------|--------------|--------------------|--|
| 1,891 (-6.50%)                               | <b>3.27</b> (11.30%) |                                      | <b>31</b> (6.06%) | <b>63.09%</b> (3.10%)         |              | <b>%</b> (-4.60%)  |  |
| Country/Territory                            |                      | Visits                               | Pages/Visit       | Avg. Time on<br>Site          | % New Visits | Bounce Rate        |  |
| United States                                |                      |                                      |                   |                               |              |                    |  |
| April 1, 2012 - April 3                      | 30, 2012             | 1,696                                | 3.72              | 00:02:45                      | 64.03%       | 54.60%             |  |
| March 1, 2012 - March                        | ch 31, 2012          | 1,827                                | 3.33              | 00:02:34                      | 62.12%       | 57.42%             |  |
| % Change                                     |                      | -7.17%                               | 11.76%            | 6.86%                         | 3.07%        | -4.91%             |  |
| India                                        |                      |                                      |                   |                               |              |                    |  |
| April 1, 2012 - April 3                      | 30, 2012             | 14                                   | 1.57              | 00:00:19                      | 100.00%      | 78.57%             |  |
| March 1, 2012 - March                        | ch 31, 2012          | 7                                    | 1.57              | 00:00:10                      | 100.00%      | 57.14%             |  |
| % Change                                     |                      | 100.00%                              | 0.00%             | 93.48%                        | 0.00%        | 37.50%             |  |
| Canada                                       |                      |                                      |                   |                               |              |                    |  |
| April 1, 2012 - April 3                      | 30, 2012             | 9                                    | 1.22              | 00:00:12                      | 100.00%      | 77.78%             |  |

# 1,882 visits came from 44 countries/territories

| Visits<br>1,882<br>Previous:<br>1,768 (6.45%) | Pages/Visit<br>3.89<br>Previous:<br>3.64 (6.81%) | <b>00:03:</b> Previous: |             | % New Visits<br>63.44%<br>Previous:<br>65.05% (-2.46%) | <b>Bounce</b><br><b>55.74</b><br>Previous<br><b>55.54</b> 9 | %           |
|-----------------------------------------------|--------------------------------------------------|-------------------------|-------------|--------------------------------------------------------|-------------------------------------------------------------|-------------|
| Country/Territory                             |                                                  | Visits                  | Pages/Visit | Avg. Time on<br>Site                                   | % New Visits                                                | Bounce Rate |
| United States                                 |                                                  |                         |             |                                                        |                                                             |             |
| May 1, 2012 - May 3                           | 1, 2012                                          | 1,816                   | 3.96        | 00:03:05                                               | 62.61%                                                      | 55.18%      |
| April 1, 2012 - April 3                       | 0, 2012                                          | 1,696                   | 3.72        | 00:02:45                                               | 64.03%                                                      | 54.60%      |
| % Change                                      |                                                  | 7.08%                   | 6.45%       | 12.30%                                                 | -2.22%                                                      | 1.06%       |
| India                                         |                                                  |                         |             |                                                        |                                                             |             |
| May 1, 2012 - May 3                           | 1, 2012                                          | 9                       | 1.00        | 00:00:00                                               | 100.00%                                                     | 100.00%     |
| April 1, 2012 - April 3                       | 0, 2012                                          | 14                      | 1.57        | 00:00:19                                               | 100.00%                                                     | 78.57%      |
| % Change                                      |                                                  | -35.71%                 | -36.36%     | -100.00%                                               | 0.00%                                                       | 27.27%      |
| Brazil                                        |                                                  |                         |             |                                                        |                                                             |             |
| May 1, 2012 - May 3                           | 1, 2012                                          | 6                       | 1.00        | 00:00:00                                               | 0.00%                                                       | 100.00%     |