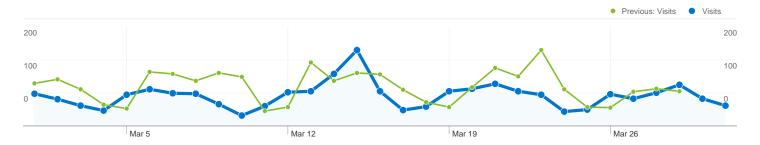

# www.southbaycities.org Traffic Sources Overview

#### All traffic sources sent a total of 1,891 visits

22.10% Direct Traffic

Previous: 31.20% (-29.15%)

16.18% Referring Sites

Previous: 12.59% (28.51%)

4 61.71% Search Engines

Previous: 56.21% (9.79%)

#### Search Engines 1,167.00 (61.71%) ■ Direct Traffic 418.00 (22.10%) Referring Sites 306.00 (16.18%)

| Sources                    | Visits  | % visits |
|----------------------------|---------|----------|
| google (organic)           |         |          |
| Mar 1, 2012 - Mar 31, 2012 | 1,003   | 53.04%   |
| Feb 1, 2012 - Feb 29, 2012 | 1,101   | 47.64%   |
| % Change                   | -8.90%  | 11.33%   |
| (direct) ((none))          |         |          |
| Mar 1, 2012 - Mar 31, 2012 | 418     | 22.10%   |
| Feb 1, 2012 - Feb 29, 2012 | 721     | 31.20%   |
| % Change                   | -42.02% | -29.15%  |
| mail.aol.com (referral)    |         |          |
| Mar 1, 2012 - Mar 31, 2012 | 96      | 5.08%    |
| Feb 1, 2012 - Feb 29, 2012 | 31      | 1.34%    |
| % Change                   | 209.68% | 278.46%  |
| bing (organic)             |         |          |
| Mar 1, 2012 - Mar 31, 2012 | 77      | 4.07%    |
| Feb 1, 2012 - Feb 29, 2012 | 100     | 4.33%    |
| % Change                   | -23.00% | -5.90%   |
| yahoo (organic)            |         |          |
|                            |         |          |