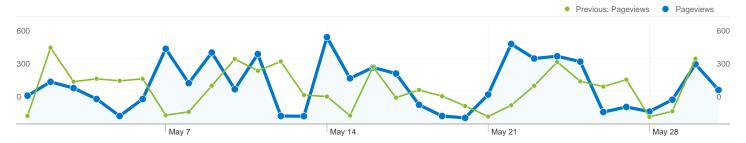

#### Site Usage

**1,882** Visits

Previous: 1,768 (6.45%)

7,314 Pageviews

Previous: 6,433 (13.70%)

3.89 Pages/Visit

Previous: 3.64 (6.81%)

Previous: 55.54% (0.35%)

00:03:00 Avg. Time on Site

Previous: 00:02:40 (12.79%)

63.39% % New Visits

Previous: 65.05% (-2.54%)

| Content Overview           |           |             |
|----------------------------|-----------|-------------|
| Pages                      | Pageviews | % Pageviews |
| 1                          |           |             |
| May 1, 2012 - May 31, 2012 | 2,036     | 27.84%      |
| Apr 1, 2012 - Apr 30, 2012 | 1,839     | 28.59%      |
| % Change                   | 10.71%    | -2.62%      |
| /groups                    |           |             |
| May 1, 2012 - May 31, 2012 | 361       | 4.94%       |
| Apr 1, 2012 - Apr 30, 2012 | 305       | 4.74%       |
| % Change                   | 18.36%    | 4.10%       |
| /node/2                    |           |             |
| May 1, 2012 - May 31, 2012 | 252       | 3.45%       |
| Apr 1, 2012 - Apr 30, 2012 | 281       | 4.37%       |
| % Change                   | -10.32%   | -21.12%     |
| /southbay                  |           |             |
| May 1, 2012 - May 31, 2012 | 213       | 2.91%       |
| Apr 1, 2012 - Apr 30, 2012 | 239       | 3.72%       |
| % Change                   | -10.88%   | -21.61%     |
| /projects                  |           |             |
| May 1, 2012 - May 31, 2012 | 156       | 2.13%       |
| Apr 1, 2012 - Apr 30, 2012 | 164       | 2.55%       |
| % Change                   | -4.88%    | -16.34%     |