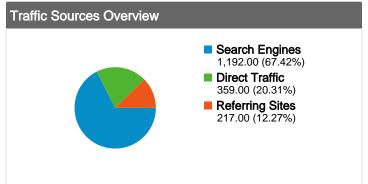

Search Engines 1,192.00 (67.42%)

■ Direct Traffic 359.00 (20.31%)

Referring Sites 217.00 (12.27%)

#### All traffic sources sent a total of 1,768 visits

20.31% Direct Traffic

Previous: 22.10% (-8.14%)

~~~~ 12.27% Referring Sites

Previous: 16.18% (-24.15%)

67.42% Search Engines

Previous: 61.71% (9.25%)

| Sources                    | Visits  | % visits |
|----------------------------|---------|----------|
| google (organic)           |         |          |
| Apr 1, 2012 - Apr 30, 2012 | 1,035   | 58.54%   |
| Mar 1, 2012 - Mar 31, 2012 | 1,003   | 53.04%   |
| % Change                   | 3.19%   | 10.37%   |
| (direct) ((none))          |         |          |
| Apr 1, 2012 - Apr 30, 2012 | 359     | 20.31%   |
| Mar 1, 2012 - Mar 31, 2012 | 418     | 22.10%   |
| % Change                   | -14.11% | -8.14%   |
| bing (organic)             |         |          |
| Apr 1, 2012 - Apr 30, 2012 | 79      | 4.47%    |
| Mar 1, 2012 - Mar 31, 2012 | 77      | 4.07%    |
| % Change                   | 2.60%   | 9.74%    |
| yahoo (organic)            |         |          |
| Apr 1, 2012 - Apr 30, 2012 | 61      | 3.45%    |
| Mar 1, 2012 - Mar 31, 2012 | 62      | 3.28%    |
| % Change                   | -1.61%  | 5.23%    |
| google.com (referral)      |         |          |