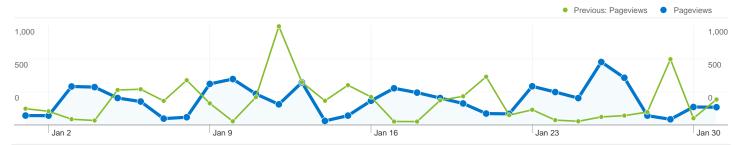

# www.southbaycities.org Traffic Sources Overview

#### All traffic sources sent a total of 2,161 visits

27.58% Direct Traffic

Previous: 24.17% (14.09%)

12.82% Referring Sites

Previous: 18.15% (-29.36%)

59.60% Search Engines

Previous: 57.68% (3.33%)

#### Search Engines 1,288.00 (59.60%) Direct Traffic 596.00 (27.58%) Referring Sites 277.00 (12.82%)

| Sources                    | Visits | % visits |
|----------------------------|--------|----------|
| google (organic)           |        |          |
| Jan 1, 2012 - Jan 31, 2012 | 1,080  | 49.98%   |
| Dec 1, 2011 - Dec 31, 2011 | 761    | 49.32%   |
| % Change                   | 41.92% | 1.33%    |
| (direct) ((none))          |        |          |
| Jan 1, 2012 - Jan 31, 2012 | 596    | 27.58%   |
| Dec 1, 2011 - Dec 31, 2011 | 373    | 24.17%   |
| % Change                   | 59.79% | 14.09%   |
| bing (organic)             |        |          |
| Jan 1, 2012 - Jan 31, 2012 | 102    | 4.72%    |
| Dec 1, 2011 - Dec 31, 2011 | 67     | 4.34%    |
| % Change                   | 52.24% | 8.70%    |
| yahoo (organic)            |        |          |
| Jan 1, 2012 - Jan 31, 2012 | 75     | 3.47%    |
| Dec 1, 2011 - Dec 31, 2011 | 53     | 3.43%    |
| % Change                   | 41.51% | 1.04%    |
| sbesc.com (referral)       |        |          |