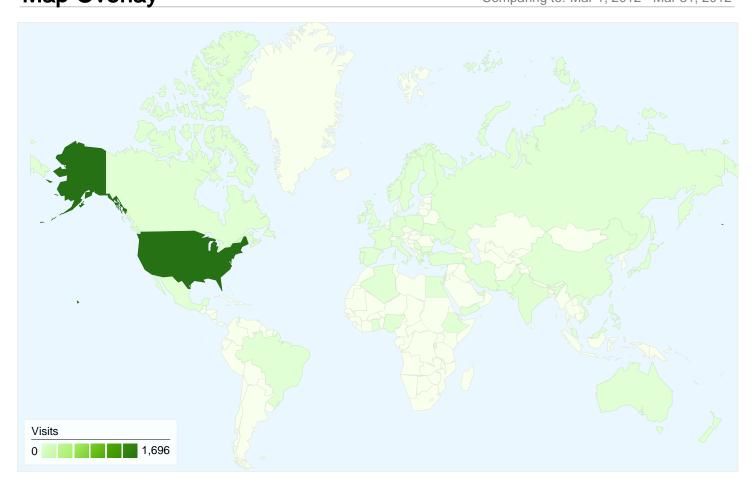

# 1,768 visits came from 42 countries/territories

| Visits Pages/Visit 1,768 Previous: Previous: |                      | Avg. Time on Site 00:02:40 Previous: |                   | % New Visits 65.05% Previous: |              | Bounce Rate 55.54% |  |
|----------------------------------------------|----------------------|--------------------------------------|-------------------|-------------------------------|--------------|--------------------|--|
| 1,891 (-6.50%)                               | <b>3.27</b> (11.30%) |                                      | <b>31</b> (6.06%) | <b>63.09%</b> (3.10%)         |              | <b>%</b> (-4.60%)  |  |
| Country/Territory                            |                      | Visits                               | Pages/Visit       | Avg. Time on<br>Site          | % New Visits | Bounce Rate        |  |
| United States                                |                      |                                      |                   |                               |              |                    |  |
| April 1, 2012 - April 3                      | 30, 2012             | 1,696                                | 3.72              | 00:02:45                      | 64.03%       | 54.60%             |  |
| March 1, 2012 - March                        | ch 31, 2012          | 1,827                                | 3.33              | 00:02:34                      | 62.12%       | 57.42%             |  |
| % Change                                     |                      | -7.17%                               | 11.76%            | 6.86%                         | 3.07%        | -4.91%             |  |
| India                                        |                      |                                      |                   |                               |              |                    |  |
| April 1, 2012 - April 3                      | 30, 2012             | 14                                   | 1.57              | 00:00:19                      | 100.00%      | 78.57%             |  |
| March 1, 2012 - March                        | ch 31, 2012          | 7                                    | 1.57              | 00:00:10                      | 100.00%      | 57.14%             |  |
| % Change                                     |                      | 100.00%                              | 0.00%             | 93.48%                        | 0.00%        | 37.50%             |  |
| Canada                                       |                      |                                      |                   |                               |              |                    |  |
| April 1, 2012 - April 3                      | 30, 2012             | 9                                    | 1.22              | 00:00:12                      | 100.00%      | 77.78%             |  |