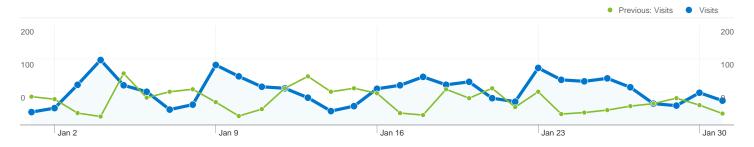

#### 1,595 people visited this site

2,161 Visits

Previous: 1,543 (40.05%)

1,595 Absolute Unique Visitors

Previous: 1,117 (42.79%)

7,842 Pageviews

Previous: 7,424 (5.63%)

⊶⊶√ 3.63 Average Pageviews

Previous: 4.81 (-24.58%)

Previous: 00:03:18 (-14.98%)

53.22% Bounce Rate

Previous: 55.02% (-3.28%)

65.43% New Visits

Previous: 64.36% (1.67%)