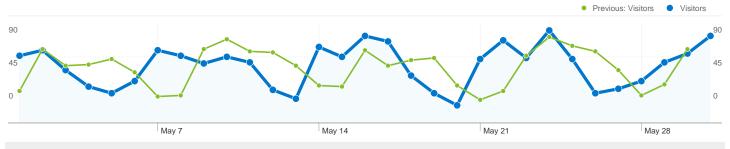

#### Site Usage

**1,882** Visits

Previous: 1,768 (6.45%)

7,314 Pageviews

Previous: 6,433 (13.70%)

3.89 Pages/Visit

Previous: 3.64 (6.81%)

Previous: 55.54% (0.35%)

00:03:00 Avg. Time on Site

Previous: 00:02:40 (12.79%)

63.39% % New Visits

Previous: 65.05% (-2.54%)

| Content Overview           |           |             |
|----------------------------|-----------|-------------|
| Pages                      | Pageviews | % Pageviews |
| 1                          |           |             |
| May 1, 2012 - May 31, 2012 | 2,036     | 27.84%      |
| Apr 1, 2012 - Apr 30, 2012 | 1,839     | 28.59%      |
| % Change                   | 10.71%    | -2.62%      |
| /groups                    |           |             |
| May 1, 2012 - May 31, 2012 | 361       | 4.94%       |
| Apr 1, 2012 - Apr 30, 2012 | 305       | 4.74%       |
| % Change                   | 18.36%    | 4.10%       |
| /node/2                    |           |             |
| May 1, 2012 - May 31, 2012 | 252       | 3.45%       |
| Apr 1, 2012 - Apr 30, 2012 | 281       | 4.37%       |
| % Change                   | -10.32%   | -21.12%     |
| /southbay                  |           |             |
| May 1, 2012 - May 31, 2012 | 213       | 2.91%       |
| Apr 1, 2012 - Apr 30, 2012 | 239       | 3.72%       |
| % Change                   | -10.88%   | -21.61%     |
| /projects                  |           |             |
| May 1, 2012 - May 31, 2012 | 156       | 2.13%       |
| Apr 1, 2012 - Apr 30, 2012 | 164       | 2.55%       |
| % Change                   | -4.88%    | -16.34%     |

# 1,882 visits came from 44 countries/territories

| Visits<br>1,882<br>Previous:<br>1,768 (6.45%) | Pages/Visit<br>3.89<br>Previous:<br>3.64 (6.81%) | <b>00:03:</b> Previous: |             | % New Visits<br>63.44%<br>Previous:<br>65.05% (-2.46%) | <b>Bounce</b><br><b>55.74</b><br>Previous<br><b>55.54</b> 9 | %           |
|-----------------------------------------------|--------------------------------------------------|-------------------------|-------------|--------------------------------------------------------|-------------------------------------------------------------|-------------|
| Country/Territory                             |                                                  | Visits                  | Pages/Visit | Avg. Time on<br>Site                                   | % New Visits                                                | Bounce Rate |
| United States                                 |                                                  |                         |             |                                                        |                                                             |             |
| May 1, 2012 - May 3                           | 1, 2012                                          | 1,816                   | 3.96        | 00:03:05                                               | 62.61%                                                      | 55.18%      |
| April 1, 2012 - April 3                       | 0, 2012                                          | 1,696                   | 3.72        | 00:02:45                                               | 64.03%                                                      | 54.60%      |
| % Change                                      |                                                  | 7.08%                   | 6.45%       | 12.30%                                                 | -2.22%                                                      | 1.06%       |
| India                                         |                                                  |                         |             |                                                        |                                                             |             |
| May 1, 2012 - May 3                           | 1, 2012                                          | 9                       | 1.00        | 00:00:00                                               | 100.00%                                                     | 100.00%     |
| April 1, 2012 - April 3                       | 0, 2012                                          | 14                      | 1.57        | 00:00:19                                               | 100.00%                                                     | 78.57%      |
| % Change                                      |                                                  | -35.71%                 | -36.36%     | -100.00%                                               | 0.00%                                                       | 27.27%      |
| Brazil                                        |                                                  |                         |             |                                                        |                                                             |             |
| May 1, 2012 - May 3                           | 1, 2012                                          | 6                       | 1.00        | 00:00:00                                               | 0.00%                                                       | 100.00%     |