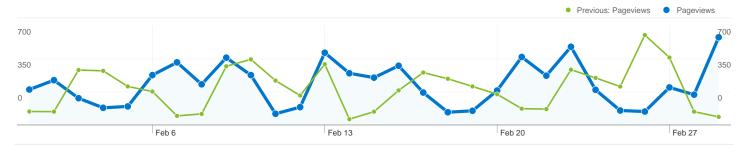

# www.southbaycities.org Traffic Sources Overview

#### All traffic sources sent a total of 2,161 visits

27.58% Direct Traffic

Previous: 24.17% (14.09%)

12.82% Referring Sites

Previous: 18.15% (-29.36%)

59.60% Search Engines

Previous: 57.68% (3.33%)

#### Search Engines 1,288.00 (59.60%) Direct Traffic 596.00 (27.58%) Referring Sites 277.00 (12.82%)

| Sources                    | Visits | % visits |
|----------------------------|--------|----------|
| google (organic)           |        |          |
| Jan 1, 2012 - Jan 31, 2012 | 1,080  | 49.98%   |
| Dec 1, 2011 - Dec 31, 2011 | 761    | 49.32%   |
| % Change                   | 41.92% | 1.33%    |
| (direct) ((none))          |        |          |
| Jan 1, 2012 - Jan 31, 2012 | 596    | 27.58%   |
| Dec 1, 2011 - Dec 31, 2011 | 373    | 24.17%   |
| % Change                   | 59.79% | 14.09%   |
| bing (organic)             |        |          |
| Jan 1, 2012 - Jan 31, 2012 | 102    | 4.72%    |
| Dec 1, 2011 - Dec 31, 2011 | 67     | 4.34%    |
| % Change                   | 52.24% | 8.70%    |
| yahoo (organic)            |        |          |
| Jan 1, 2012 - Jan 31, 2012 | 75     | 3.47%    |
| Dec 1, 2011 - Dec 31, 2011 | 53     | 3.43%    |
| % Change                   | 41.51% | 1.04%    |
| sbesc.com (referral)       |        |          |