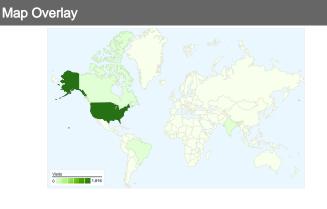

## 2,161 visits came from 47 countries/territories

| Visits<br>2,161<br>Previous:<br>1,543 (40.05%) | Pages/Visit 3.63 Previous: 4.81 (-24.58%) | <b>00:02:</b> Previous: |             | % New Visits<br>65.48%<br>Previous:<br>64.48% (1.54%) | <b>53.22</b> Previous <b>55.02</b> % | %           |
|------------------------------------------------|-------------------------------------------|-------------------------|-------------|-------------------------------------------------------|--------------------------------------|-------------|
| Country/Territory                              |                                           | Visits                  | Pages/Visit | Avg. Time on Site                                     | % New Visits                         | Bounce Rate |
| United States                                  |                                           |                         |             |                                                       |                                      |             |
| January 1, 2012 - Ja                           | nuary 31, 2012                            | 2,078                   | 3.72        | 00:02:54                                              | 64.44%                               | 51.88%      |
| December 1, 2011 -                             | December 31, 2011                         | 1,469                   | 4.99        | 00:03:28                                              | 63.04%                               | 53.17%      |
| % Change                                       |                                           | 41.46%                  | -25.44%     | -16.09%                                               | 2.22%                                | -2.42%      |
| Brazil                                         |                                           |                         |             |                                                       |                                      |             |
| January 1, 2012 - Ja                           | nuary 31, 2012                            | 13                      | 1.00        | 00:00:00                                              | 61.54%                               | 100.00%     |
| December 1, 2011 -                             | December 31, 2011                         | 13                      | 1.00        | 00:00:00                                              | 76.92%                               | 100.00%     |
| % Change                                       |                                           | 0.00%                   | 0.00%       | 0.00%                                                 | -20.00%                              | 0.00%       |
| Canada                                         |                                           |                         |             |                                                       |                                      |             |
| January 1, 2012 - Ja                           | nuary 31, 2012                            | 7                       | 1.43        | 00:00:34                                              | 100.00%                              | 85.71%      |

## 1,891 visits came from 41 countries/territories

| Visits<br>1,891<br>Previous:<br>2,311 (-18.17%) | Pages/Visit<br>3.27<br>Previous:<br>3.61 (-9.32%) | <b>00:02</b> : Previous | -           | % New Visits<br>63.09%<br>Previous:<br>64.13% (-1.62%) | <b>58.22</b> Previous <b>49.37 9</b> | %           |
|-------------------------------------------------|---------------------------------------------------|-------------------------|-------------|--------------------------------------------------------|--------------------------------------|-------------|
| Country/Territory                               |                                                   | Visits                  | Pages/Visit | Avg. Time on<br>Site                                   | % New Visits                         | Bounce Rate |
| United States                                   |                                                   |                         |             |                                                        |                                      |             |
| March 1, 2012 - Marc                            | h 31, 2012                                        | 1,827                   | 3.33        | 00:02:34                                               | 62.12%                               | 57.42%      |
| February 1, 2012 - Fe                           | ebruary 29, 2012                                  | 2,250                   | 3.66        | 00:02:52                                               | 63.38%                               | 48.67%      |
| % Change                                        |                                                   | -18.80%                 | -9.02%      | -10.49%                                                | -1.98%                               | 17.98%      |
| Canada                                          |                                                   |                         |             |                                                        |                                      |             |
| March 1, 2012 - Marc                            | h 31, 2012                                        | 11                      | 1.55        | 00:00:06                                               | 90.91%                               | 90.91%      |
| February 1, 2012 - Fe                           | ebruary 29, 2012                                  | 15                      | 1.67        | 00:01:02                                               | 100.00%                              | 66.67%      |
| % Change                                        |                                                   | -26.67%                 | -7.27%      | -90.65%                                                | -9.09%                               | 36.36%      |
| India                                           |                                                   |                         |             |                                                        |                                      |             |
| March 1, 2012 - Marc                            | h 31, 2012                                        | 7                       | 1.57        | 00:00:10                                               | 100.00%                              | 57.14%      |

# 1,882 visits came from 44 countries/territories

| Visits<br>1,882<br>Previous:<br>1,768 (6.45%) | Pages/Visit<br>3.89<br>Previous:<br>3.64 (6.81%) | <b>00:03:</b> Previous: |             | % New Visits<br>63.44%<br>Previous:<br>65.05% (-2.46%) | <b>Bounce</b><br><b>55.74</b><br>Previous<br><b>55.54</b> 9 | %           |
|-----------------------------------------------|--------------------------------------------------|-------------------------|-------------|--------------------------------------------------------|-------------------------------------------------------------|-------------|
| Country/Territory                             |                                                  | Visits                  | Pages/Visit | Avg. Time on<br>Site                                   | % New Visits                                                | Bounce Rate |
| United States                                 |                                                  |                         |             |                                                        |                                                             |             |
| May 1, 2012 - May 3                           | 1, 2012                                          | 1,816                   | 3.96        | 00:03:05                                               | 62.61%                                                      | 55.18%      |
| April 1, 2012 - April 3                       | 0, 2012                                          | 1,696                   | 3.72        | 00:02:45                                               | 64.03%                                                      | 54.60%      |
| % Change                                      |                                                  | 7.08%                   | 6.45%       | 12.30%                                                 | -2.22%                                                      | 1.06%       |
| India                                         |                                                  |                         |             |                                                        |                                                             |             |
| May 1, 2012 - May 3                           | 1, 2012                                          | 9                       | 1.00        | 00:00:00                                               | 100.00%                                                     | 100.00%     |
| April 1, 2012 - April 3                       | 0, 2012                                          | 14                      | 1.57        | 00:00:19                                               | 100.00%                                                     | 78.57%      |
| % Change                                      |                                                  | -35.71%                 | -36.36%     | -100.00%                                               | 0.00%                                                       | 27.27%      |
| Brazil                                        |                                                  |                         |             |                                                        |                                                             |             |
| May 1, 2012 - May 3                           | 1, 2012                                          | 6                       | 1.00        | 00:00:00                                               | 0.00%                                                       | 100.00%     |