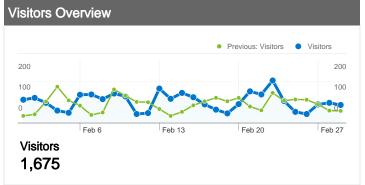

### 1,675 people visited this site

Previous: 2,161 (6.94%)

1,675 Absolute Unique Visitors

Previous: 1,588 (5.48%)

8,332 Pageviews

Previous: 7,842 (6.25%)

3.61 Average Pageviews

Previous: 3.63 (-0.65%)

00:02:49 Time on Site

Previous: 00:02:49 (0.41%)

49.37% Bounce Rate

Previous: 53.22% (-7.22%)

64.08% New Visits

Previous: 65.43% (-2.06%)