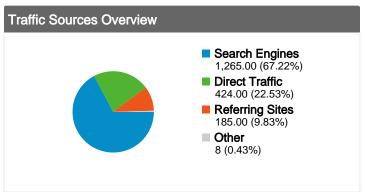

### All traffic sources sent a total of 1,882 visits

22.53% Direct Traffic

Previous: 20.31% (10.95%)

**2000 2000 2000 2000 2000 2000 2000 2000 2000 2000 2000 2000 2000 2000 2000 2000 2000 2000 2000 2000 2000 2000 2000 2000 2000 2000 2000 2000 2000 2000 2000 2000 2000 2000 2000 2000 2000 2000 2000 2000 2000 2000 2000 2000 2000 2000 2000 2000 2000 2000 2000 2000 2000 2000 2000 2000 2000 2000 2000 2000 2000 2000 2000 2000 2000 2000 2000 2000 2000 2000 2000 2000 2000 2000 2000 2000 2000 2000 2000 2000 2000 2000 2000 2000 2000 2000 2000 2000 2000 2000 2000 2000 2000 2000 2000 2000 2000 2000 2000 2000 2000 2000 2000 2000 2000 2000 2000 2000 2000 2000 2000 2000 2000 2000 2000 2000 2000 2000 2000 2000 2000 2000 2000 2000 2000 2000 2000 2000 2000 2000 2000 2000 2000 2000 2000 2000 2000 2000 2000 2000 2000 2000 2000 2000 2000 2000 2000 2000 2000 2000 2000 2000 2000 2000 2000 2000 2000 2000 2000 2000 2000 2000 2000 2000 2000 2000 2000 2000 2000 2000 2000 2000 2000 2000 2000 2000 2000 2000 2000 2000 2000 2000 2000 2000 2000 2000 2000 2000 2000 2000 2000 2000 2000 2000 2000 2000 2000 2000 2000 2000 2000 2000 2000 2000 2000 2000 2000 2000 2000 2000 2000 2000 2000 2000 2000 2000 2000 2000 2000 2000 2000 2000 2000 2000 2000 2000 2000 2000 2000 2000 2000 2000 2000 2000 2000 2000 2000 2000 2000 2000 2000 2000 2000 2000 2000 2000 2000 2000 2000 2000 2000 2000 2000 2000 2000 2000 2000 2000 2000 2000 2000 2000 2000 2000 2000 2000 2000 2000 2000 2000 2000 2000 2000 2000 2000 2000 2000 2000 2000 2000 2000 2000 2000 2000 2000 2000 2000 2000 2000 2000 2000 2000**

Previous: 12.27% (-19.91%)

67.22% Search Engines

Previous: 67.42% (-0.30%)

### **Top Traffic Sources**

| Sources                    | Visits  | % visits |
|----------------------------|---------|----------|
| google (organic)           |         |          |
| May 1, 2012 - May 31, 2012 | 1,119   | 59.46%   |
| Apr 1, 2012 - Apr 30, 2012 | 1,035   | 58.54%   |
| % Change                   | 8.12%   | 1.57%    |
| (direct) ((none))          |         |          |
| May 1, 2012 - May 31, 2012 | 424     | 22.53%   |
| Apr 1, 2012 - Apr 30, 2012 | 359     | 20.31%   |
| % Change                   | 18.11%  | 10.95%   |
| bing (organic)             |         |          |
| May 1, 2012 - May 31, 2012 | 75      | 3.99%    |
| Apr 1, 2012 - Apr 30, 2012 | 79      | 4.47%    |
| % Change                   | -5.06%  | -10.81%  |
| yahoo (organic)            |         |          |
| May 1, 2012 - May 31, 2012 | 54      | 2.87%    |
| Apr 1, 2012 - Apr 30, 2012 | 61      | 3.45%    |
| % Change                   | -11.48% | -16.84%  |
| google.com (referral)      |         |          |
|                            |         |          |