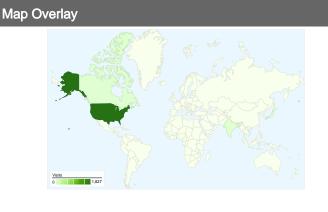

## 1,891 visits came from 41 countries/territories

| Visits<br>1,891<br>Previous:<br>2,311 (-18.17%) | Pages/Visit<br>3.27<br>Previous:<br>3.61 (-9.32%) | <b>00:02</b> : Previous | -           | % New Visits<br>63.09%<br>Previous:<br>64.13% (-1.62%) | <b>58.22</b> Previous <b>49.37 9</b> | %           |
|-------------------------------------------------|---------------------------------------------------|-------------------------|-------------|--------------------------------------------------------|--------------------------------------|-------------|
| Country/Territory                               |                                                   | Visits                  | Pages/Visit | Avg. Time on<br>Site                                   | % New Visits                         | Bounce Rate |
| United States                                   |                                                   |                         |             |                                                        |                                      |             |
| March 1, 2012 - Marc                            | h 31, 2012                                        | 1,827                   | 3.33        | 00:02:34                                               | 62.12%                               | 57.42%      |
| February 1, 2012 - Fe                           | ebruary 29, 2012                                  | 2,250                   | 3.66        | 00:02:52                                               | 63.38%                               | 48.67%      |
| % Change                                        |                                                   | -18.80%                 | -9.02%      | -10.49%                                                | -1.98%                               | 17.98%      |
| Canada                                          |                                                   |                         |             |                                                        |                                      |             |
| March 1, 2012 - Marc                            | h 31, 2012                                        | 11                      | 1.55        | 00:00:06                                               | 90.91%                               | 90.91%      |
| February 1, 2012 - Fe                           | ebruary 29, 2012                                  | 15                      | 1.67        | 00:01:02                                               | 100.00%                              | 66.67%      |
| % Change                                        |                                                   | -26.67%                 | -7.27%      | -90.65%                                                | -9.09%                               | 36.36%      |
| India                                           |                                                   |                         |             |                                                        |                                      |             |
| March 1, 2012 - Marc                            | h 31, 2012                                        | 7                       | 1.57        | 00:00:10                                               | 100.00%                              | 57.14%      |