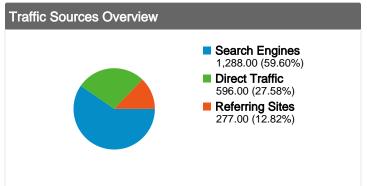

# www.southbaycities.org Traffic Sources Overview

#### All traffic sources sent a total of 2,161 visits

27.58% Direct Traffic

Previous: 24.17% (14.09%)

12.82% Referring Sites

Previous: 18.15% (-29.36%)

59.60% Search Engines

Previous: 57.68% (3.33%)

#### Search Engines 1,288.00 (59.60%) Direct Traffic 596.00 (27.58%) Referring Sites 277.00 (12.82%)

| Sources                    | Visits | % visits |
|----------------------------|--------|----------|
| google (organic)           |        |          |
| Jan 1, 2012 - Jan 31, 2012 | 1,080  | 49.98%   |
| Dec 1, 2011 - Dec 31, 2011 | 761    | 49.32%   |
| % Change                   | 41.92% | 1.33%    |
| (direct) ((none))          |        |          |
| Jan 1, 2012 - Jan 31, 2012 | 596    | 27.58%   |
| Dec 1, 2011 - Dec 31, 2011 | 373    | 24.17%   |
| % Change                   | 59.79% | 14.09%   |
| bing (organic)             |        |          |
| Jan 1, 2012 - Jan 31, 2012 | 102    | 4.72%    |
| Dec 1, 2011 - Dec 31, 2011 | 67     | 4.34%    |
| % Change                   | 52.24% | 8.70%    |
| yahoo (organic)            |        |          |
| Jan 1, 2012 - Jan 31, 2012 | 75     | 3.47%    |
| Dec 1, 2011 - Dec 31, 2011 | 53     | 3.43%    |
| % Change                   | 41.51% | 1.04%    |
| sbesc.com (referral)       |        |          |