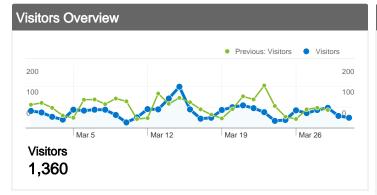

### 1,360 people visited this site

Previous: 2,311 (-18.17%)

1,360 Absolute Unique Visitors

Previous: 1,675 (-18.81%)

6,182 Pageviews

Previous: 8,332 (-25.80%)

3.27 Average Pageviews

Previous: 3.61 (-9.32%)

00:02:31 Time on Site

Previous: 00:02:49 (-10.83%)

58.22% Bounce Rate

Previous: 49.37% (17.93%)

63.09% New Visits

Previous: 64.08% (-1.55%)