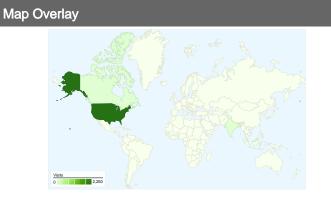

## 2,311 visits came from 46 countries/territories

| Site Usage                                    |                                          |                         |             |                                                        |                                      |             |
|-----------------------------------------------|------------------------------------------|-------------------------|-------------|--------------------------------------------------------|--------------------------------------|-------------|
| Visits<br>2,311<br>Previous:<br>2,161 (6.94%) | Pages/Visit 3.61 Previous: 3.63 (-0.65%) | <b>00:02:</b> Previous: |             | % New Visits<br>64.13%<br>Previous:<br>65.48% (-2.06%) | <b>49.37</b> Previous <b>53.22</b> 9 | %           |
| Country/Territory                             |                                          | Visits                  | Pages/Visit | Avg. Time on Site                                      | % New Visits                         | Bounce Rate |
| United States                                 |                                          |                         |             |                                                        |                                      |             |
| February 1, 2012 - F                          | ebruary 29, 2012                         | 2,250                   | 3.66        | 00:02:52                                               | 63.38%                               | 48.67%      |
| January 1, 2012 - Ja                          | nuary 31, 2012                           | 2,078                   | 3.72        | 00:02:54                                               | 64.44%                               | 51.88%      |
| % Change                                      |                                          | 8.28%                   | -1.63%      | -1.10%                                                 | -1.64%                               | -6.19%      |
| Canada                                        |                                          |                         |             |                                                        |                                      |             |
| February 1, 2012 - F                          | ebruary 29, 2012                         | 15                      | 1.67        | 00:01:02                                               | 100.00%                              | 66.67%      |
| January 1, 2012 - Ja                          | nuary 31, 2012                           | 7                       | 1.43        | 00:00:34                                               | 100.00%                              | 85.71%      |
| % Change                                      |                                          | 114.29%                 | 16.67%      | 83.71%                                                 | 0.00%                                | -22.22%     |
| India                                         |                                          |                         |             |                                                        |                                      |             |
| February 1, 2012 - F                          | ebruary 29, 2012                         | 10                      | 1.20        | 00:00:02                                               | 90.00%                               | 80.00%      |