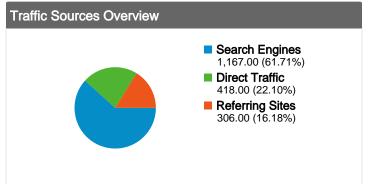

#### All traffic sources sent a total of 1,891 visits

22.10% Direct Traffic

Previous: 31.20% (-29.15%)

16.18% Referring Sites

Previous: 12.59% (28.51%)

4 61.71% Search Engines

Previous: 56.21% (9.79%)

#### Search Engines 1,167.00 (61.71%) ■ Direct Traffic 418.00 (22.10%) Referring Sites 306.00 (16.18%)

| Sources                    | Visits  | % visits |
|----------------------------|---------|----------|
| google (organic)           |         |          |
| Mar 1, 2012 - Mar 31, 2012 | 1,003   | 53.04%   |
| Feb 1, 2012 - Feb 29, 2012 | 1,101   | 47.64%   |
| % Change                   | -8.90%  | 11.33%   |
| (direct) ((none))          |         |          |
| Mar 1, 2012 - Mar 31, 2012 | 418     | 22.10%   |
| Feb 1, 2012 - Feb 29, 2012 | 721     | 31.20%   |
| % Change                   | -42.02% | -29.15%  |
| mail.aol.com (referral)    |         |          |
| Mar 1, 2012 - Mar 31, 2012 | 96      | 5.08%    |
| Feb 1, 2012 - Feb 29, 2012 | 31      | 1.34%    |
| % Change                   | 209.68% | 278.46%  |
| bing (organic)             |         |          |
| Mar 1, 2012 - Mar 31, 2012 | 77      | 4.07%    |
| Feb 1, 2012 - Feb 29, 2012 | 100     | 4.33%    |
| % Change                   | -23.00% | -5.90%   |
| yahoo (organic)            |         |          |
|                            |         |          |