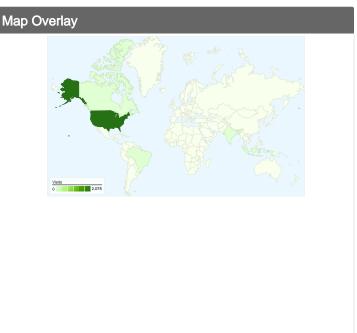

## 2,161 visits came from 47 countries/territories

| Visits<br>2,161<br>Previous:<br>1,543 (40.05%) | Pages/Visit 3.63 Previous: 4.81 (-24.58%) | <b>00:02:</b> Previous: |             | % New Visits<br>65.48%<br>Previous:<br>64.48% (1.54%) | <b>53.22</b> Previous <b>55.02</b> % | %           |
|------------------------------------------------|-------------------------------------------|-------------------------|-------------|-------------------------------------------------------|--------------------------------------|-------------|
| Country/Territory                              |                                           | Visits                  | Pages/Visit | Avg. Time on Site                                     | % New Visits                         | Bounce Rate |
| United States                                  |                                           |                         |             |                                                       |                                      |             |
| January 1, 2012 - Ja                           | nuary 31, 2012                            | 2,078                   | 3.72        | 00:02:54                                              | 64.44%                               | 51.88%      |
| December 1, 2011 -                             | December 31, 2011                         | 1,469                   | 4.99        | 00:03:28                                              | 63.04%                               | 53.17%      |
| % Change                                       |                                           | 41.46%                  | -25.44%     | -16.09%                                               | 2.22%                                | -2.42%      |
| Brazil                                         |                                           |                         |             |                                                       |                                      |             |
| January 1, 2012 - Ja                           | nuary 31, 2012                            | 13                      | 1.00        | 00:00:00                                              | 61.54%                               | 100.00%     |
| December 1, 2011 -                             | December 31, 2011                         | 13                      | 1.00        | 00:00:00                                              | 76.92%                               | 100.00%     |
| % Change                                       |                                           | 0.00%                   | 0.00%       | 0.00%                                                 | -20.00%                              | 0.00%       |
| Canada                                         |                                           |                         |             |                                                       |                                      |             |
| January 1, 2012 - Ja                           | nuary 31, 2012                            | 7                       | 1.43        | 00:00:34                                              | 100.00%                              | 85.71%      |