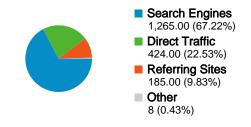

### All traffic sources sent a total of 1,882 visits

22.53% Direct Traffic

Previous: 20.31% (10.95%)

**2000 2000 2000 2000 2000 2000 2000 2000 2000 2000 2000 2000 2000 2000 2000 2000 2000 2000 2000 2000 2000 2000 2000 2000 2000 2000 2000 2000 2000 2000 2000 2000 2000 2000 2000 2000 2000 2000 2000 2000 2000 2000 2000 2000 2000 2000 2000 2000 2000 2000 2000 2000 2000 2000 2000 2000 2000 2000 2000 2000 2000 2000 2000 2000 2000 2000 2000 2000 2000 2000 2000 2000 2000 2000 2000 2000 2000 2000 2000 2000 2000 2000 2000 2000 2000 2000 2000 2000 2000 2000 2000 2000 2000 2000 2000 2000 2000 2000 2000 2000 2000 2000 2000 2000 2000 2000 2000 2000 2000 2000 2000 2000 2000 2000 2000 2000 2000 2000 2000 2000 2000 2000 2000 2000 2000 2000 2000 2000 2000 2000 2000 2000 2000 2000 2000 2000 2000 2000 2000 2000 2000 2000 2000 2000 2000 2000 2000 2000 2000 2000 2000 2000 2000 2000 2000 2000 2000 2000 2000 2000 2000 2000 2000 2000 2000 2000 2000 2000 2000 2000 2000 2000 2000 2000 2000 2000 2000 2000 2000 2000 2000 2000 2000 2000 2000 2000 2000 2000 2000 2000 2000 2000 2000 2000 2000 2000 2000 2000 2000 2000 2000 2000 2000 2000 2000 2000 2000 2000 2000 2000 2000 2000 2000 2000 2000 2000 2000 2000 2000 2000 2000 2000 2000 2000 2000 2000 2000 2000 2000 2000 2000 2000 2000 2000 2000 2000 2000 2000 2000 2000 2000 2000 2000 2000 2000 2000 2000 2000 2000 2000 2000 2000 2000 2000 2000 2000 2000 2000 2000 2000 2000 2000 2000 2000 2000 2000 2000 2000 2000 2000 2000 2000 2000 2000 2000 2000 2000 2000 2000 2000 2000 2000 2000 2000 2000 2000 2000 2000 2000 2000 2000 2000**

Previous: 12.27% (-19.91%)

67.22% Search Engines

Previous: 67.42% (-0.30%)

### **Top Traffic Sources**

| Sources                    | Visits  | % visits |
|----------------------------|---------|----------|
| google (organic)           |         |          |
| May 1, 2012 - May 31, 2012 | 1,119   | 59.46%   |
| Apr 1, 2012 - Apr 30, 2012 | 1,035   | 58.54%   |
| % Change                   | 8.12%   | 1.57%    |
| (direct) ((none))          |         |          |
| May 1, 2012 - May 31, 2012 | 424     | 22.53%   |
| Apr 1, 2012 - Apr 30, 2012 | 359     | 20.31%   |
| % Change                   | 18.11%  | 10.95%   |
| bing (organic)             |         |          |
| May 1, 2012 - May 31, 2012 | 75      | 3.99%    |
| Apr 1, 2012 - Apr 30, 2012 | 79      | 4.47%    |
| % Change                   | -5.06%  | -10.81%  |
| yahoo (organic)            |         |          |
| May 1, 2012 - May 31, 2012 | 54      | 2.87%    |
| Apr 1, 2012 - Apr 30, 2012 | 61      | 3.45%    |
| % Change                   | -11.48% | -16.84%  |
| google.com (referral)      |         |          |
|                            |         |          |