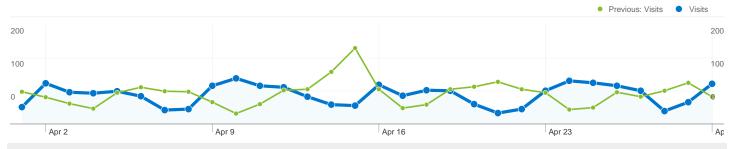

~~~~ 1,768 Visits

Previous: 1,891 (-6.50%)

6,433 Pageviews

Previous: 6,182 (4.06%)

3.64 Pages/Visit

Previous: 3.27 (11.30%)

Previous: 58.22% (-4.60%)

**00:02:40** Avg. Time on Site

Previous: 00:02:31 (6.06%)

65.05% % New Visits

Previous: 63.09% (3.10%)

| Content Overview           |           |             |
|----------------------------|-----------|-------------|
| Pages                      | Pageviews | % Pageviews |
| 1                          |           |             |
| Apr 1, 2012 - Apr 30, 2012 | 1,839     | 28.59%      |
| Mar 1, 2012 - Mar 31, 2012 | 1,721     | 27.84%      |
| % Change                   | 6.86%     | 2.69%       |
| /groups                    |           |             |
| Apr 1, 2012 - Apr 30, 2012 | 305       | 4.74%       |
| Mar 1, 2012 - Mar 31, 2012 | 238       | 3.85%       |
| % Change                   | 28.15%    | 23.15%      |
| /node/2                    |           |             |
| Apr 1, 2012 - Apr 30, 2012 | 281       | 4.37%       |
| Mar 1, 2012 - Mar 31, 2012 | 231       | 3.74%       |
| % Change                   | 21.65%    | 16.90%      |
| /southbay                  |           |             |
| Apr 1, 2012 - Apr 30, 2012 | 239       | 3.72%       |
| Mar 1, 2012 - Mar 31, 2012 | 203       | 3.28%       |
| % Change                   | 17.73%    | 13.14%      |
| /projects                  |           |             |
| Apr 1, 2012 - Apr 30, 2012 | 164       | 2.55%       |
| Mar 1, 2012 - Mar 31, 2012 | 170       | 2.75%       |
| % Change                   | -3.53%    | -7.29%      |