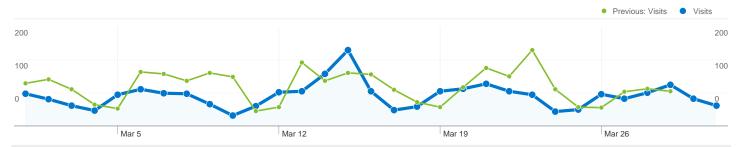

#### All traffic sources sent a total of 1,891 visits

22.10% Direct Traffic

Previous: 31.20% (-29.15%)

16.18% Referring Sites

Previous: 12.59% (28.51%)

4 61.71% Search Engines

Previous: 56.21% (9.79%)