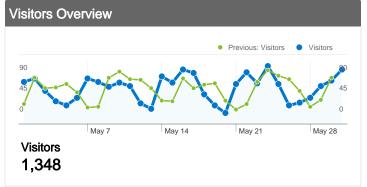

### 1,348 people visited this site

**1,882** Visits

Previous: 1,768 (6.45%)

1,348 Absolute Unique Visitors

Previous: 1,273 (5.89%)

7,314 Pageviews

Previous: 6,433 (13.70%)

3.89 Average Pageviews