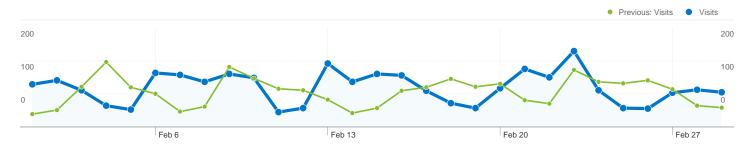

#### Site Usage

2,311 Visits

Previous: 2,161 (6.94%)

8,332 Pageviews

Previous: 7,842 (6.25%)

3.61 Pages/Visit

Previous: 3.63 (-0.65%)

Previous: 53.22% (-7.22%)

00:02:49 Avg. Time on Site

Previous: 00:02:49 (0.41%)

64.08% % New Visits

Previous: 65.43% (-2.06%)

| Content Overview           |           |             |
|----------------------------|-----------|-------------|
| Pages                      | Pageviews | % Pageviews |
| 1                          |           |             |
| Feb 1, 2012 - Feb 29, 2012 | 2,231     | 26.78%      |
| Jan 1, 2012 - Jan 31, 2012 | 2,223     | 28.35%      |
| % Change                   | 0.36%     | -5.54%      |
| /node/882                  |           |             |
| Feb 1, 2012 - Feb 29, 2012 | 576       | 6.91%       |
| Jan 1, 2012 - Jan 31, 2012 | 321       | 4.09%       |
| % Change                   | 79.44%    | 68.89%      |
| /node/1030                 |           |             |
| Feb 1, 2012 - Feb 29, 2012 | 489       | 5.87%       |
| Jan 1, 2012 - Jan 31, 2012 | 146       | 1.86%       |
| % Change                   | 234.93%   | 215.23%     |
| /groups                    |           |             |
| Feb 1, 2012 - Feb 29, 2012 | 305       | 3.66%       |
| Jan 1, 2012 - Jan 31, 2012 | 292       | 3.72%       |
| % Change                   | 4.45%     | -1.69%      |
| /node/2                    |           |             |
| Feb 1, 2012 - Feb 29, 2012 | 304       | 3.65%       |
| Jan 1, 2012 - Jan 31, 2012 | 249       | 3.18%       |
| % Change                   | 22.09%    | 14.91%      |