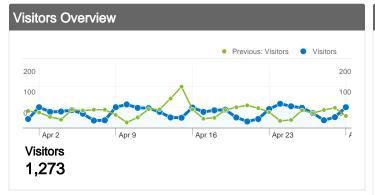

#### 1,273 people visited this site

1,768 Visits

Previous: 1,891 (-6.50%)

1,273 Absolute Unique Visitors

Previous: 1,360 (-6.40%)

6,433 Pageviews

Previous: 6,182 (4.06%)

3.64 Average Pageviews