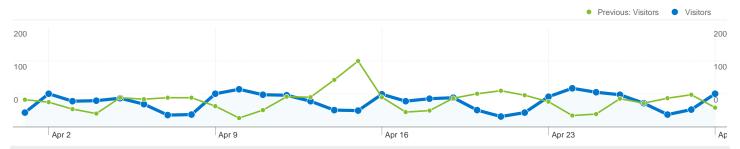

#### 1,273 people visited this site

1,768 Visits

Previous: 1,891 (-6.50%)

1,273 Absolute Unique Visitors

Previous: 1,360 (-6.40%)

6,433 Pageviews

Previous: 6,182 (4.06%)

3.64 Average Pageviews