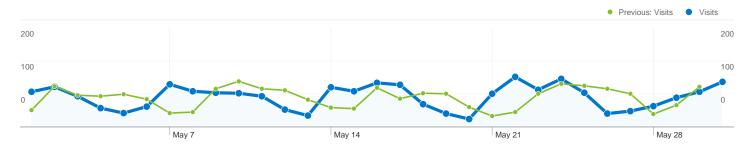

# 1,882 visits came from 44 countries/territories

| Visits<br>1,882<br>Previous:<br>1,768 (6.45%) | Pages/Visit<br>3.89<br>Previous:<br>3.64 (6.81%) | <b>00:03:</b> Previous: |             | % New Visits<br>63.44%<br>Previous:<br>65.05% (-2.46%) | <b>Bounce</b><br><b>55.74</b><br>Previous<br><b>55.54</b> 9 | %           |
|-----------------------------------------------|--------------------------------------------------|-------------------------|-------------|--------------------------------------------------------|-------------------------------------------------------------|-------------|
| Country/Territory                             |                                                  | Visits                  | Pages/Visit | Avg. Time on<br>Site                                   | % New Visits                                                | Bounce Rate |
| United States                                 |                                                  |                         |             |                                                        |                                                             |             |
| May 1, 2012 - May 3                           | 1, 2012                                          | 1,816                   | 3.96        | 00:03:05                                               | 62.61%                                                      | 55.18%      |
| April 1, 2012 - April 3                       | 0, 2012                                          | 1,696                   | 3.72        | 00:02:45                                               | 64.03%                                                      | 54.60%      |
| % Change                                      |                                                  | 7.08%                   | 6.45%       | 12.30%                                                 | -2.22%                                                      | 1.06%       |
| India                                         |                                                  |                         |             |                                                        |                                                             |             |
| May 1, 2012 - May 3                           | 1, 2012                                          | 9                       | 1.00        | 00:00:00                                               | 100.00%                                                     | 100.00%     |
| April 1, 2012 - April 3                       | 0, 2012                                          | 14                      | 1.57        | 00:00:19                                               | 100.00%                                                     | 78.57%      |
| % Change                                      |                                                  | -35.71%                 | -36.36%     | -100.00%                                               | 0.00%                                                       | 27.27%      |
| Brazil                                        |                                                  |                         |             |                                                        |                                                             |             |
| May 1, 2012 - May 3                           | 1, 2012                                          | 6                       | 1.00        | 00:00:00                                               | 0.00%                                                       | 100.00%     |